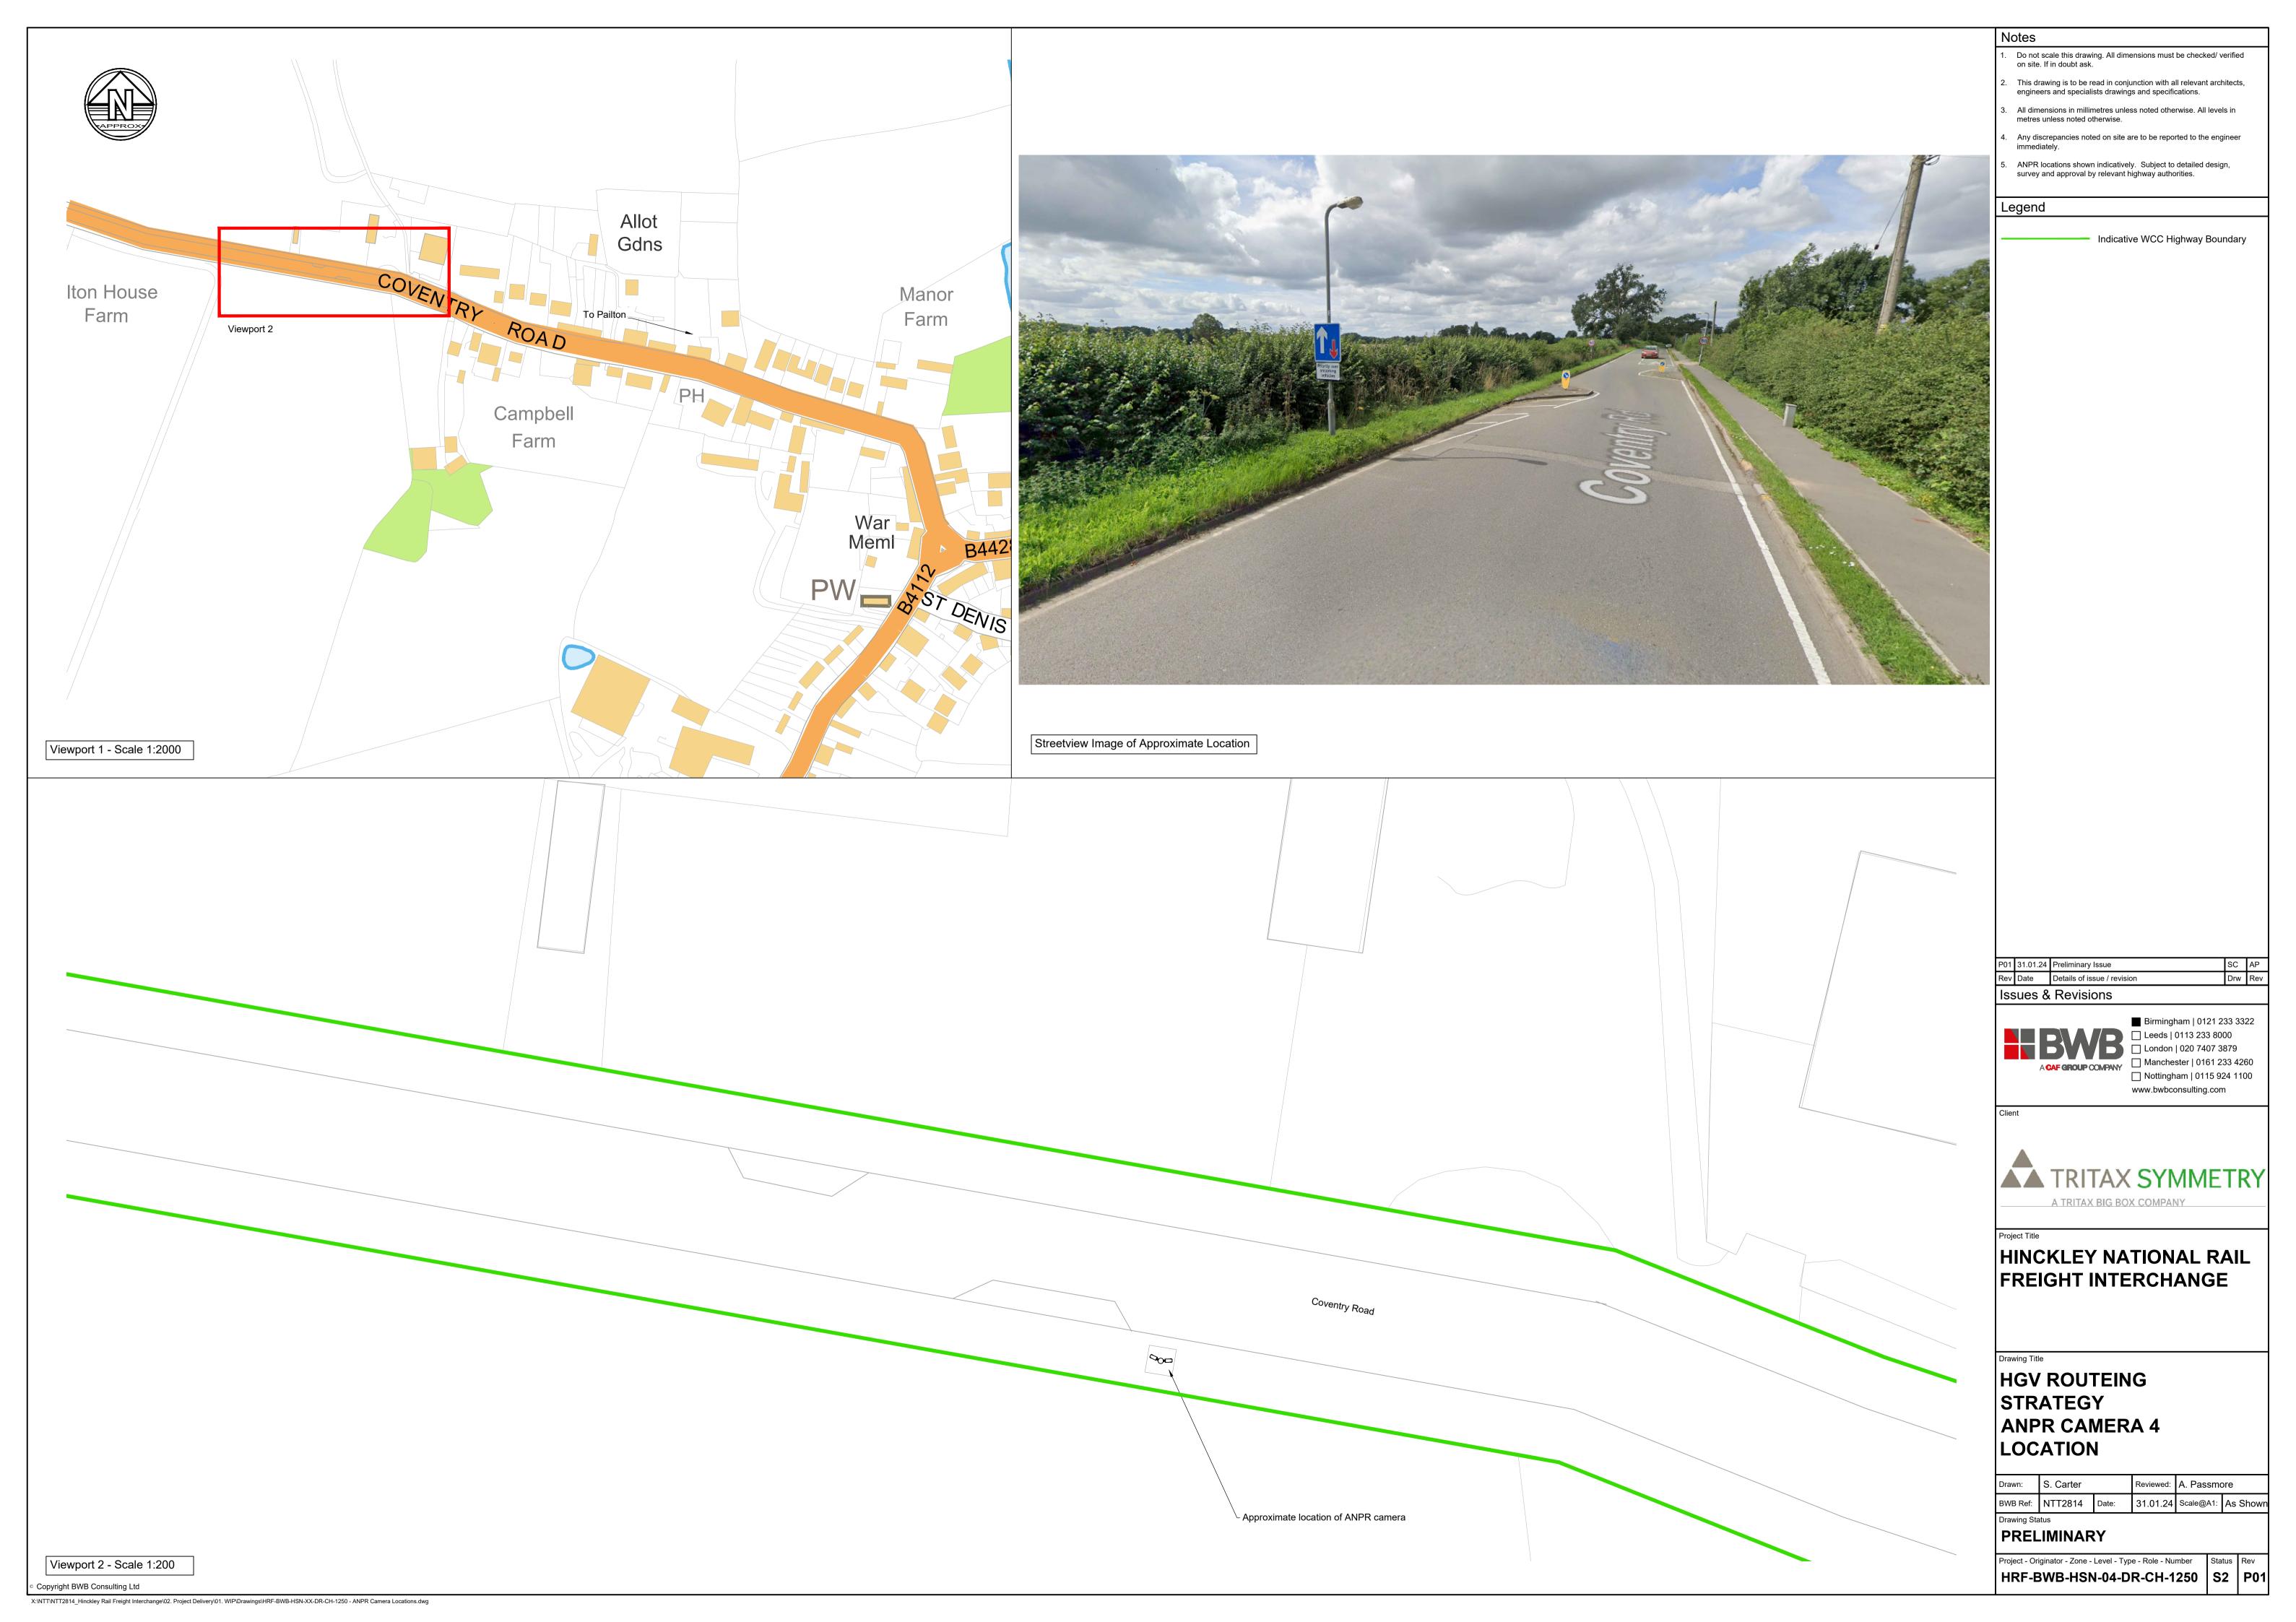

# **HGV ROUTEING** STRATEGY **ANPR CAMERA 9**

| Drawn:   | S. Carter |       | Reviewed: | A. Passmore |          |  |
|----------|-----------|-------|-----------|-------------|----------|--|
| BWB Ref: | NTT2814   | Date: | 20.02.24  | Scale@A1:   | As Shown |  |

Project - Originator - Zone - Level - Type - Role - Number HRF-BWB-HSN-09-DR-CH-1250 S2 P01

- Do not scale this drawing. All dimensions must be checked/ verified on site. If in doubt ask.
- This drawing is to be read in conjunction with all relevant architects, engineers and specialists drawings and specifications.
- All dimensions in millimetres unless noted otherwise. All levels in metres unless noted otherwise.
  - . Any discrepancies noted on site are to be reported to the engineer immediately.