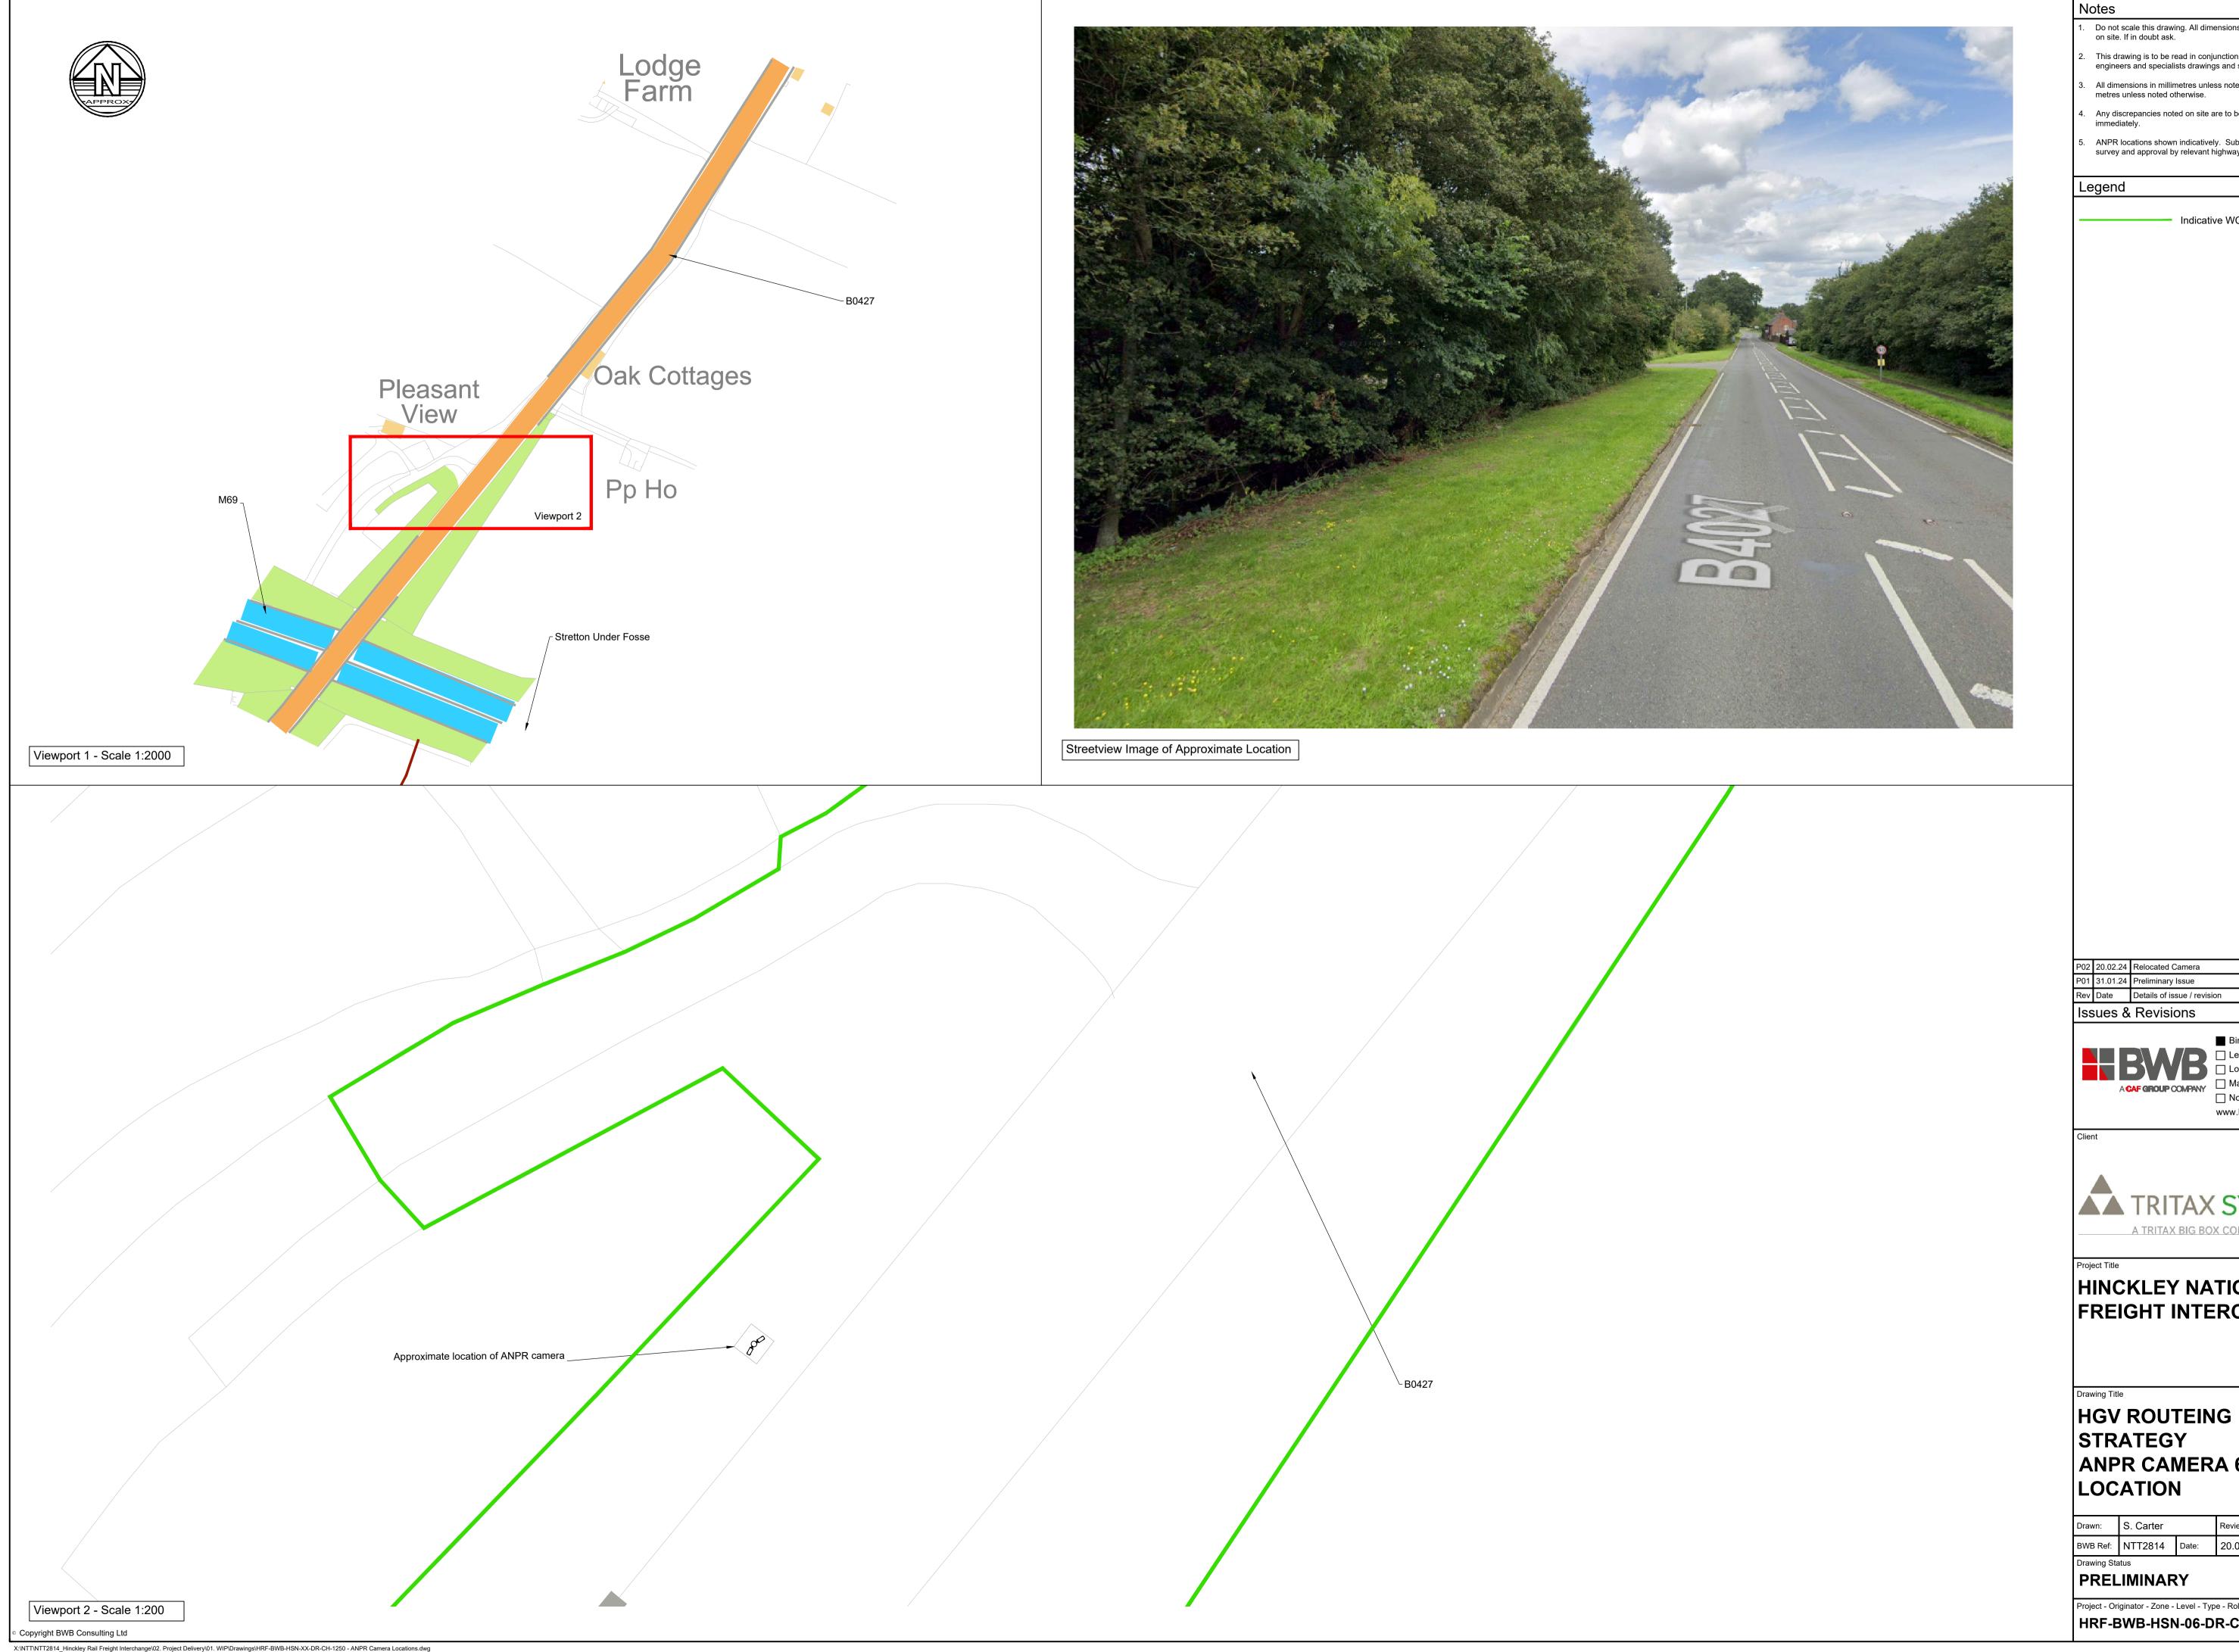

Project - Originator - Zone - Level - Type - Role - Number

Reviewed: A. Passmore

Church Hill

Notes

- Do not scale this drawing. All dimensions must be checked/ verified on site. If in doubt ask.
- This drawing is to be read in conjunction with all relevant architects, engineers and specialists drawings and specifications.
- All dimensions in millimetres unless noted otherwise. All levels in metres unless noted otherwise.
  - Any discrepancies noted on site are to be reported to the engineer immediately.
  - ANPR locations shown indicatively. Subject to detailed design, survey and approval by relevant highway authorities.

Legend

Indicative WCC Highway Boundary

| 2 | 20.02.24 | Relocated Camera            | SC  | AP  |
|---|----------|-----------------------------|-----|-----|
| 1 | 31.01.24 | Preliminary Issue           | sc  | AP  |
| / | Date     | Details of issue / revision | Drw | Rev |

# **ANPR CAMERA 6**

| Drawn:   | S. Carter |       | Reviewed: | A. Passmore |          |
|----------|-----------|-------|-----------|-------------|----------|
| BWB Ref: | NTT2814   | Date: | 20.02.24  | Scale@A1:   | As Shown |