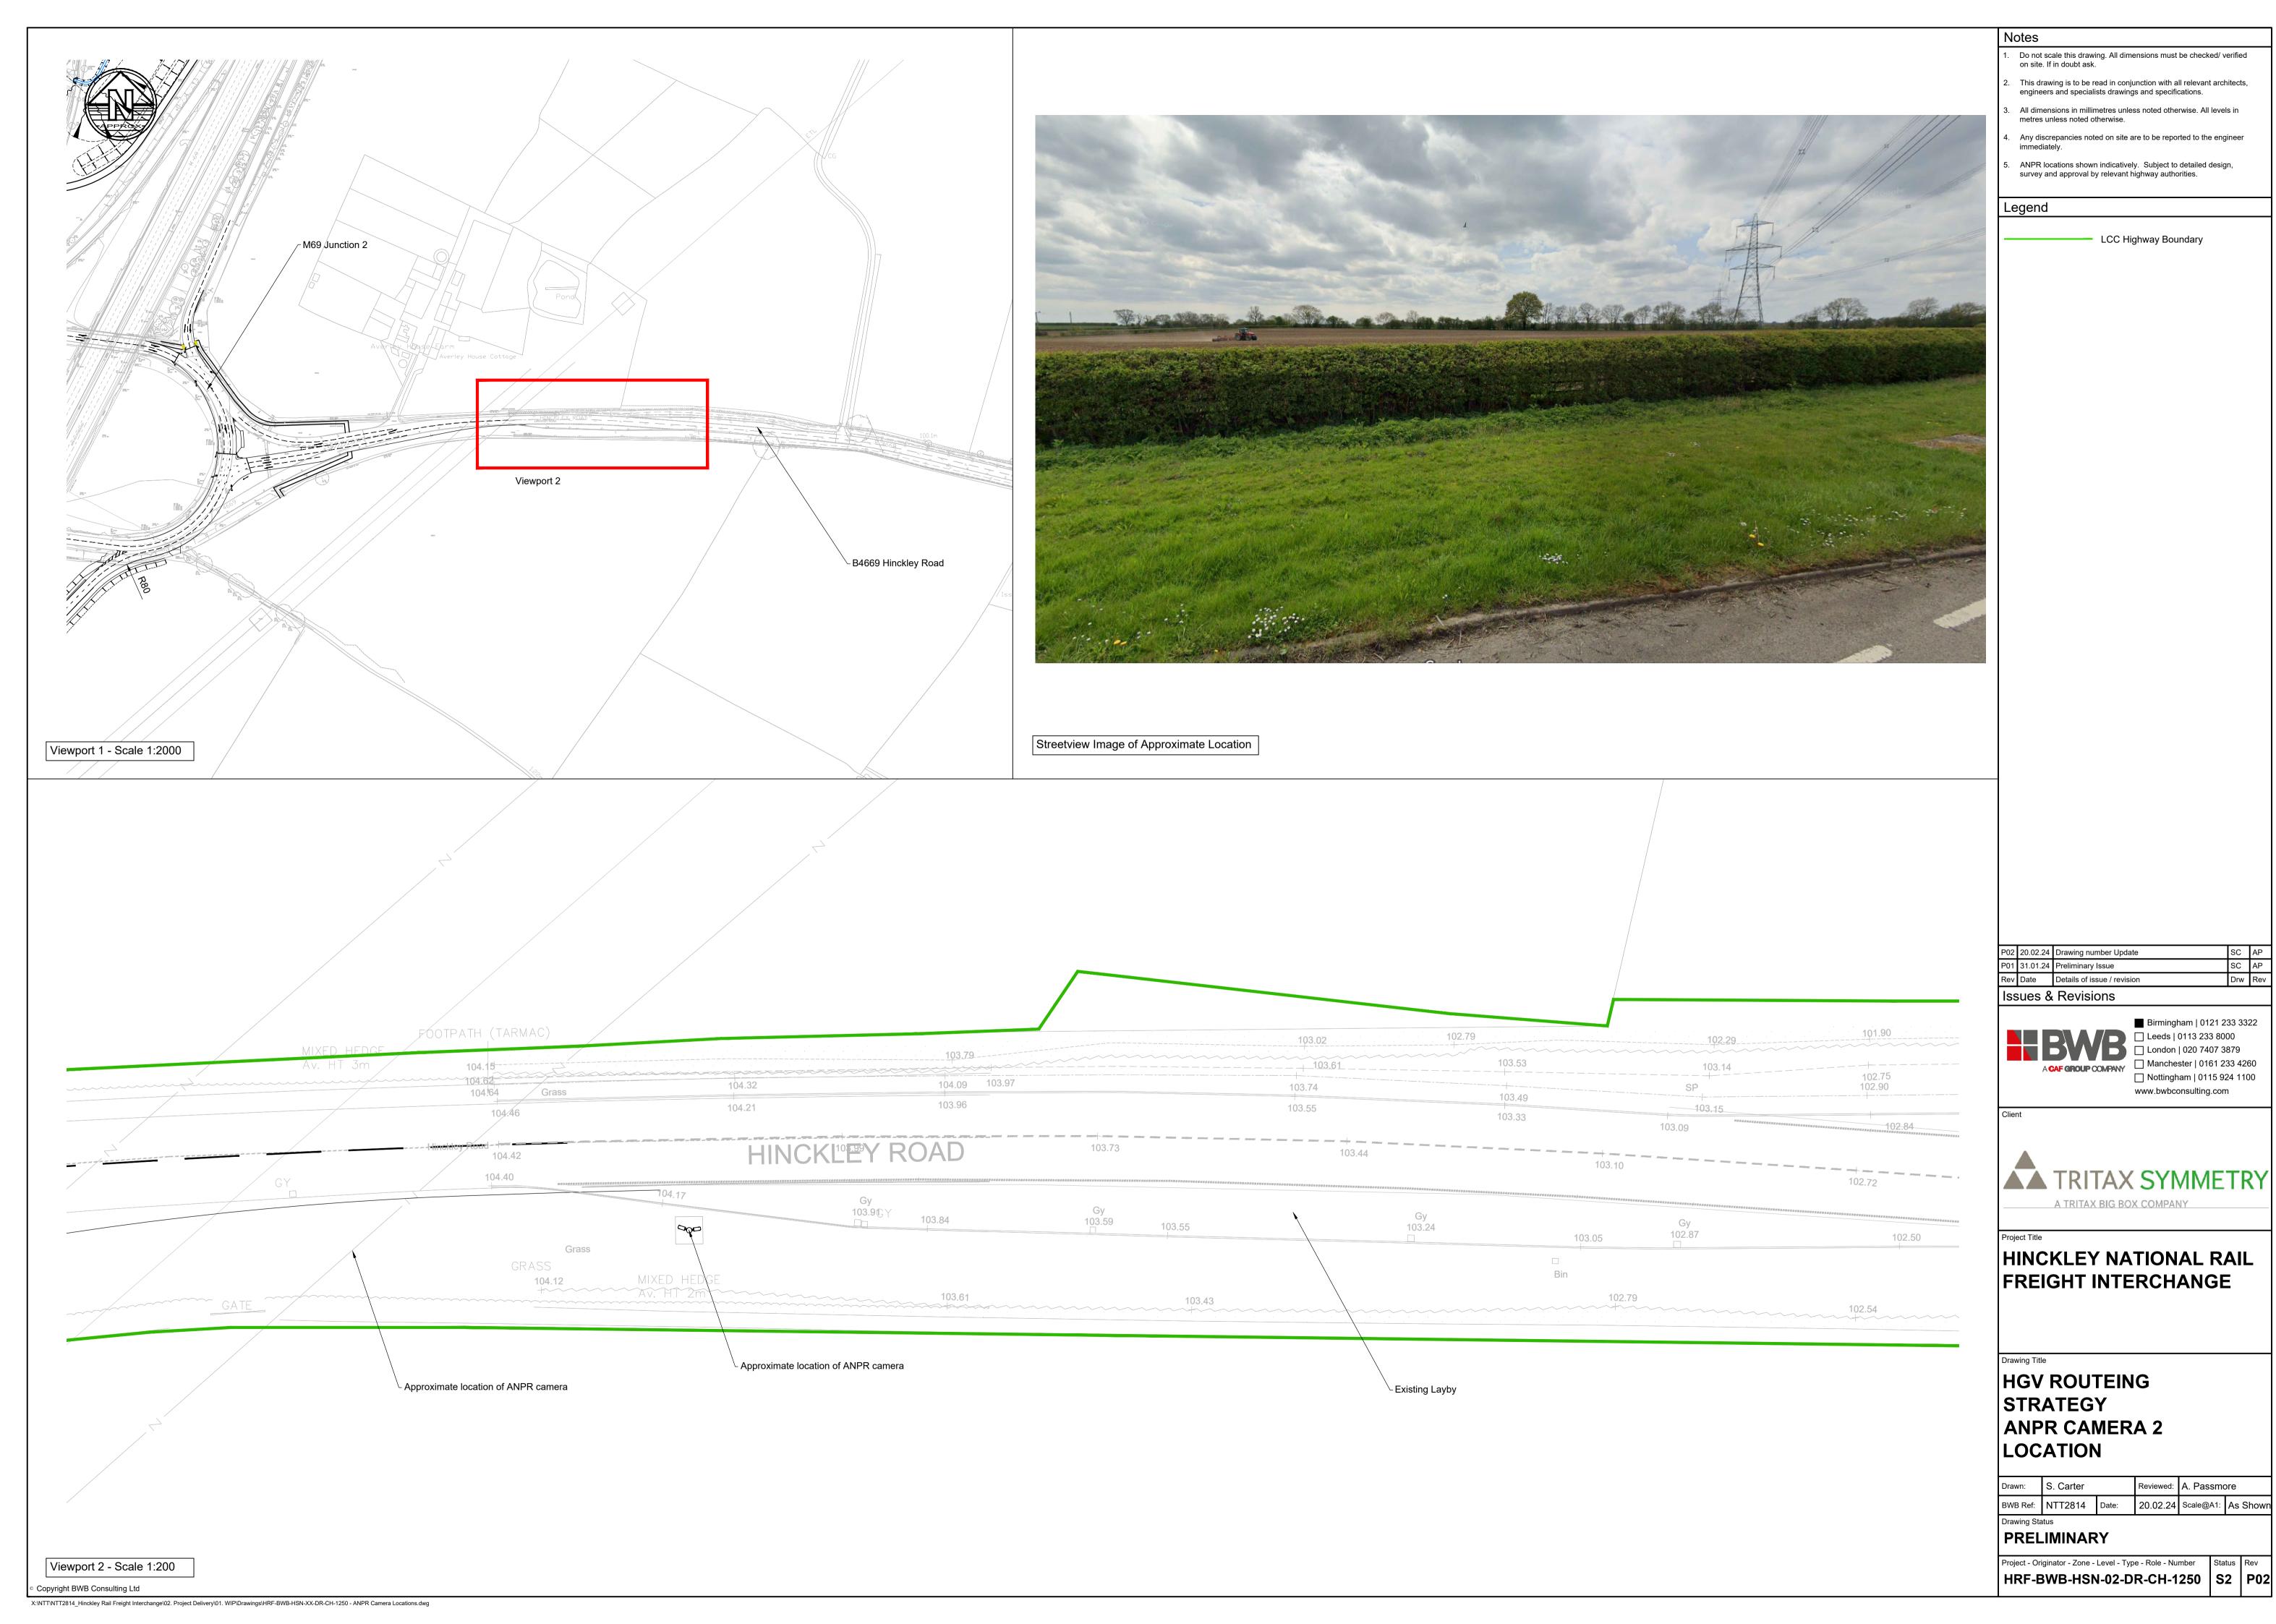

## HGV ROUTEING STRATEGY ANPR CAMERA 3 LOCATION

| Drawn:   | S. Carter |       | Reviewed: | A. Passmo | ore      |
|----------|-----------|-------|-----------|-----------|----------|
| BWB Ref: | NTT2814   | Date: | 20.02.24  | Scale@A1: | As Shown |

# PRELIMINARY

Project - Originator - Zone - Level - Type - Role - Number Status Rev
HRF-BWB-HSN-03-DR-CH-1250 S2 P02

Copyright BWB Consulting Ltd

X:\NTT\NTT2814\_Hinckley Rail Freight Interchange\02. Project Delivery\01. WIP\Drawings\HRF-BWB-HSN-XX-DR-CH-1250 - ANPR Camera Locations.dwg