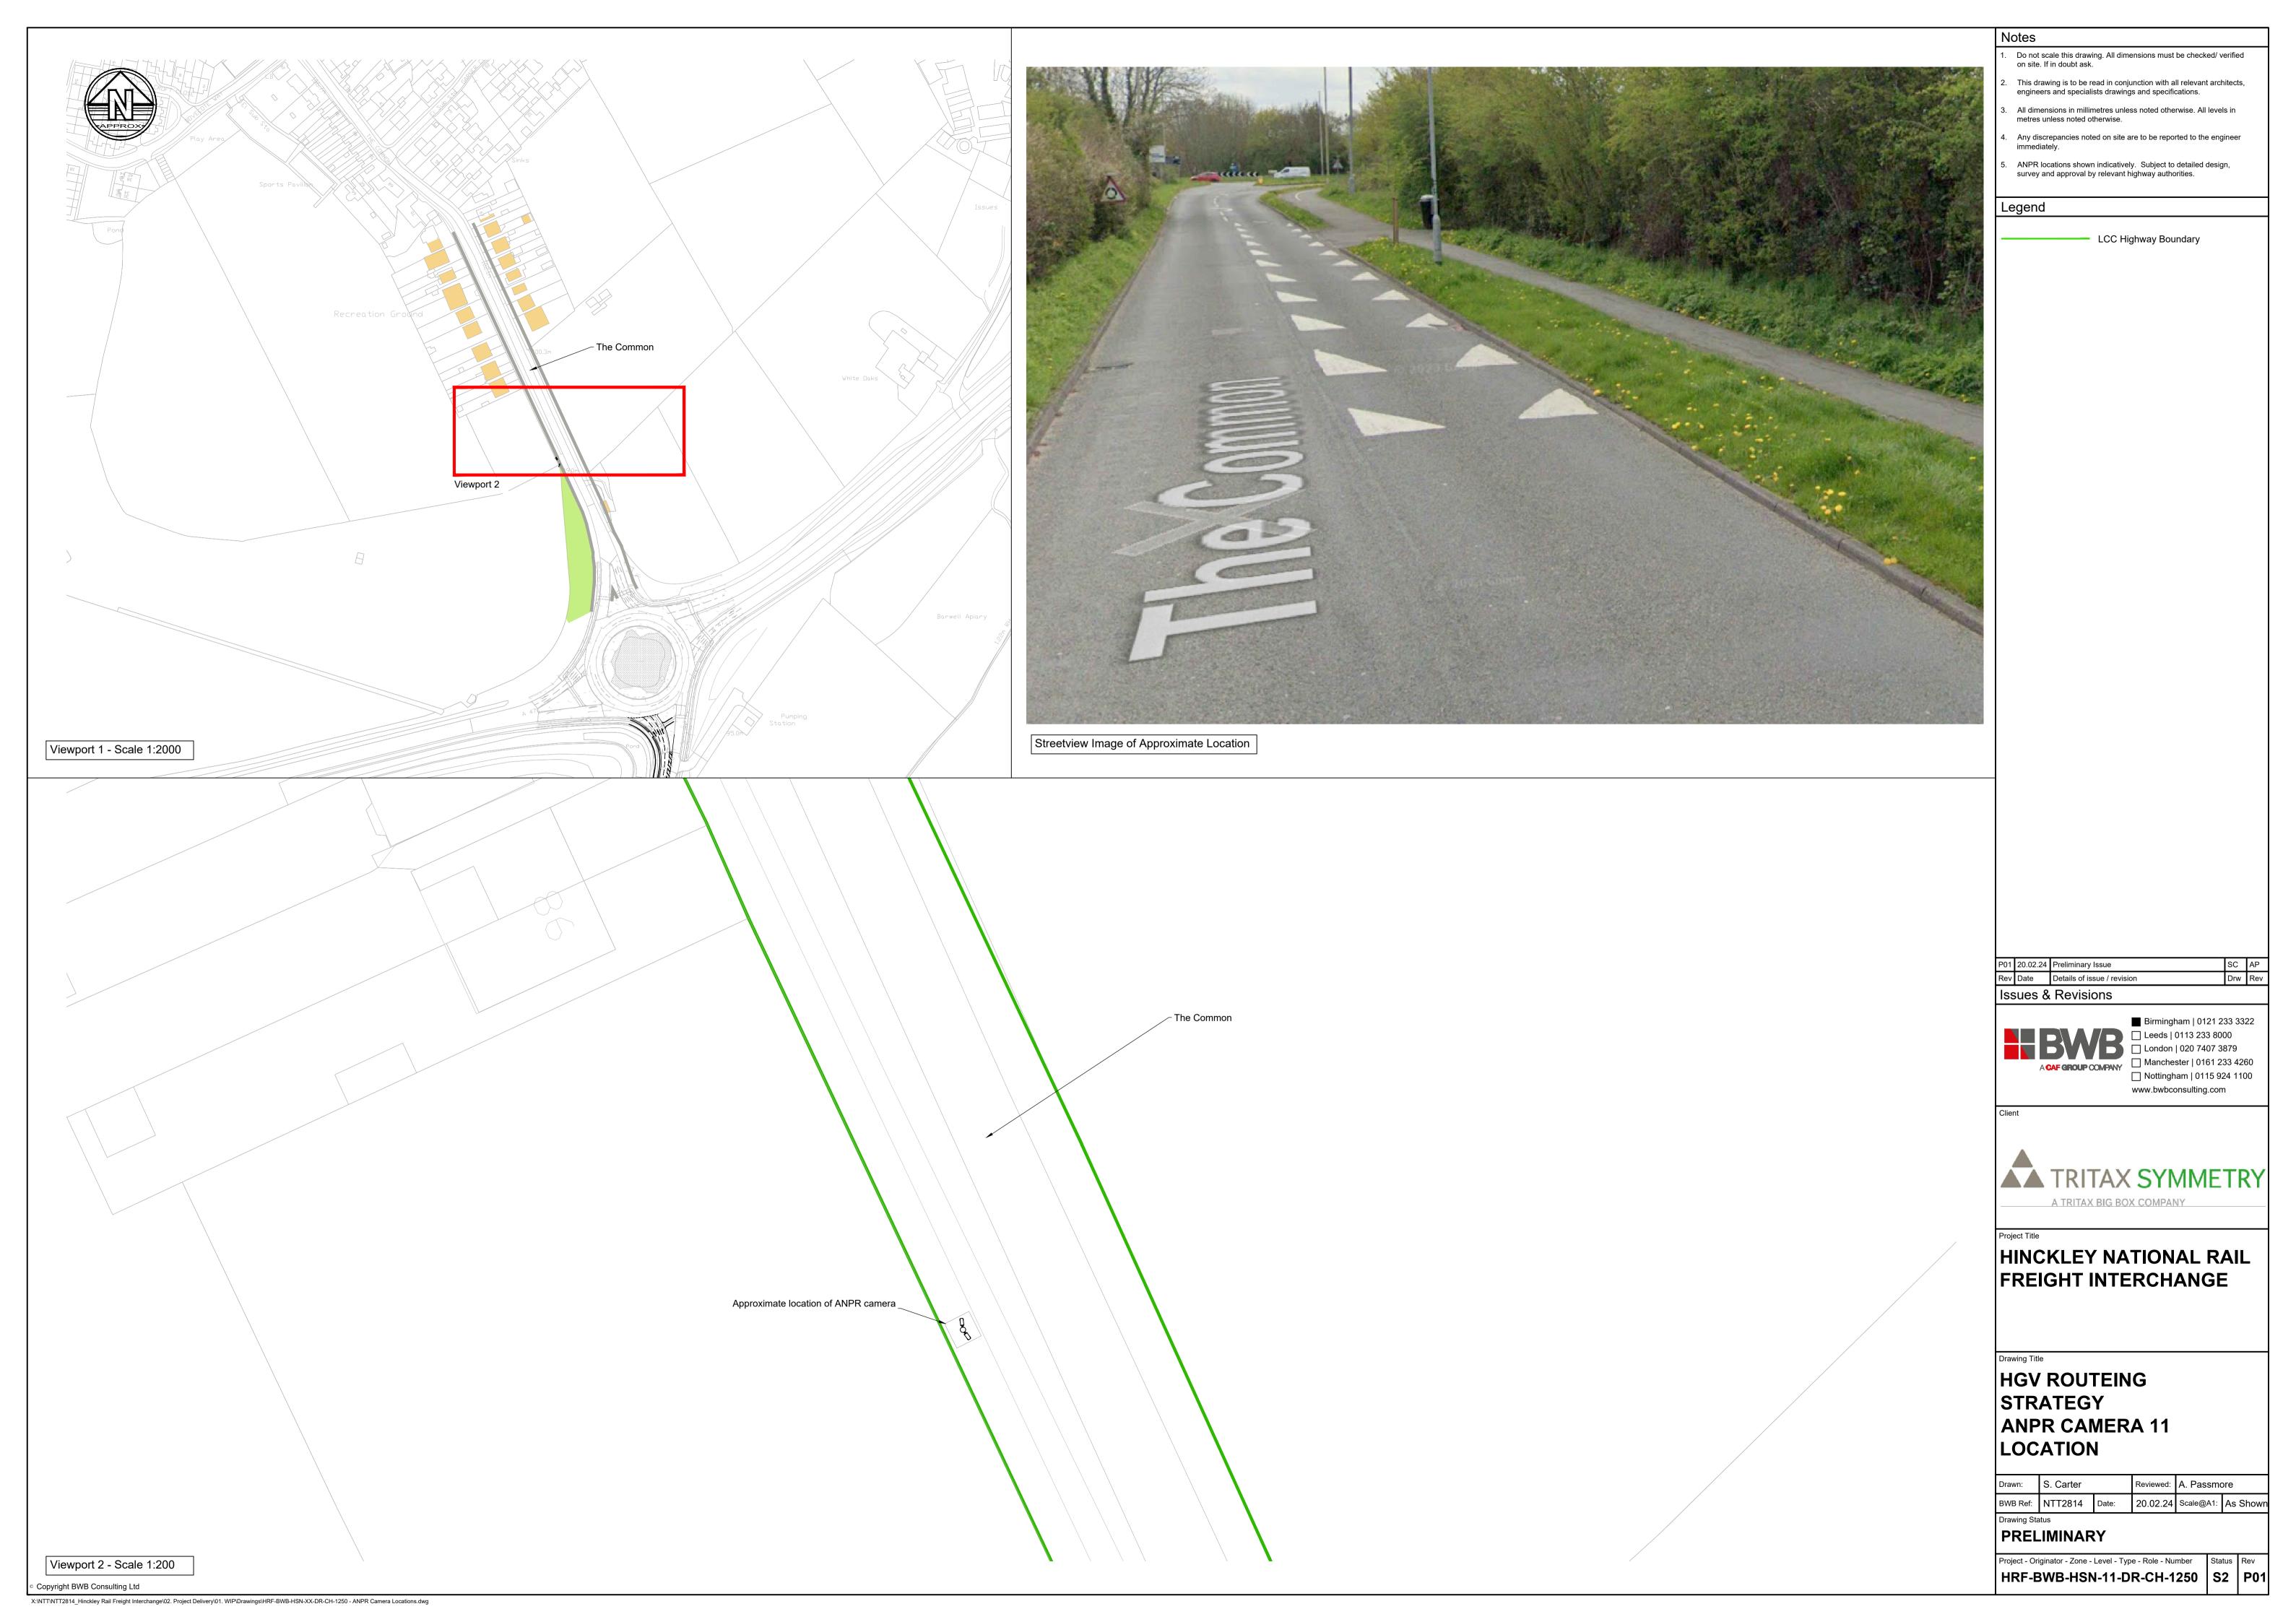

# **HGV ROUTEING** STRATEGY **ANPR CAMERA 10**

Reviewed: A. Passmore BWB Ref: NTT2814 Date:

Project - Originator - Zone - Level - Type - Role - Number 