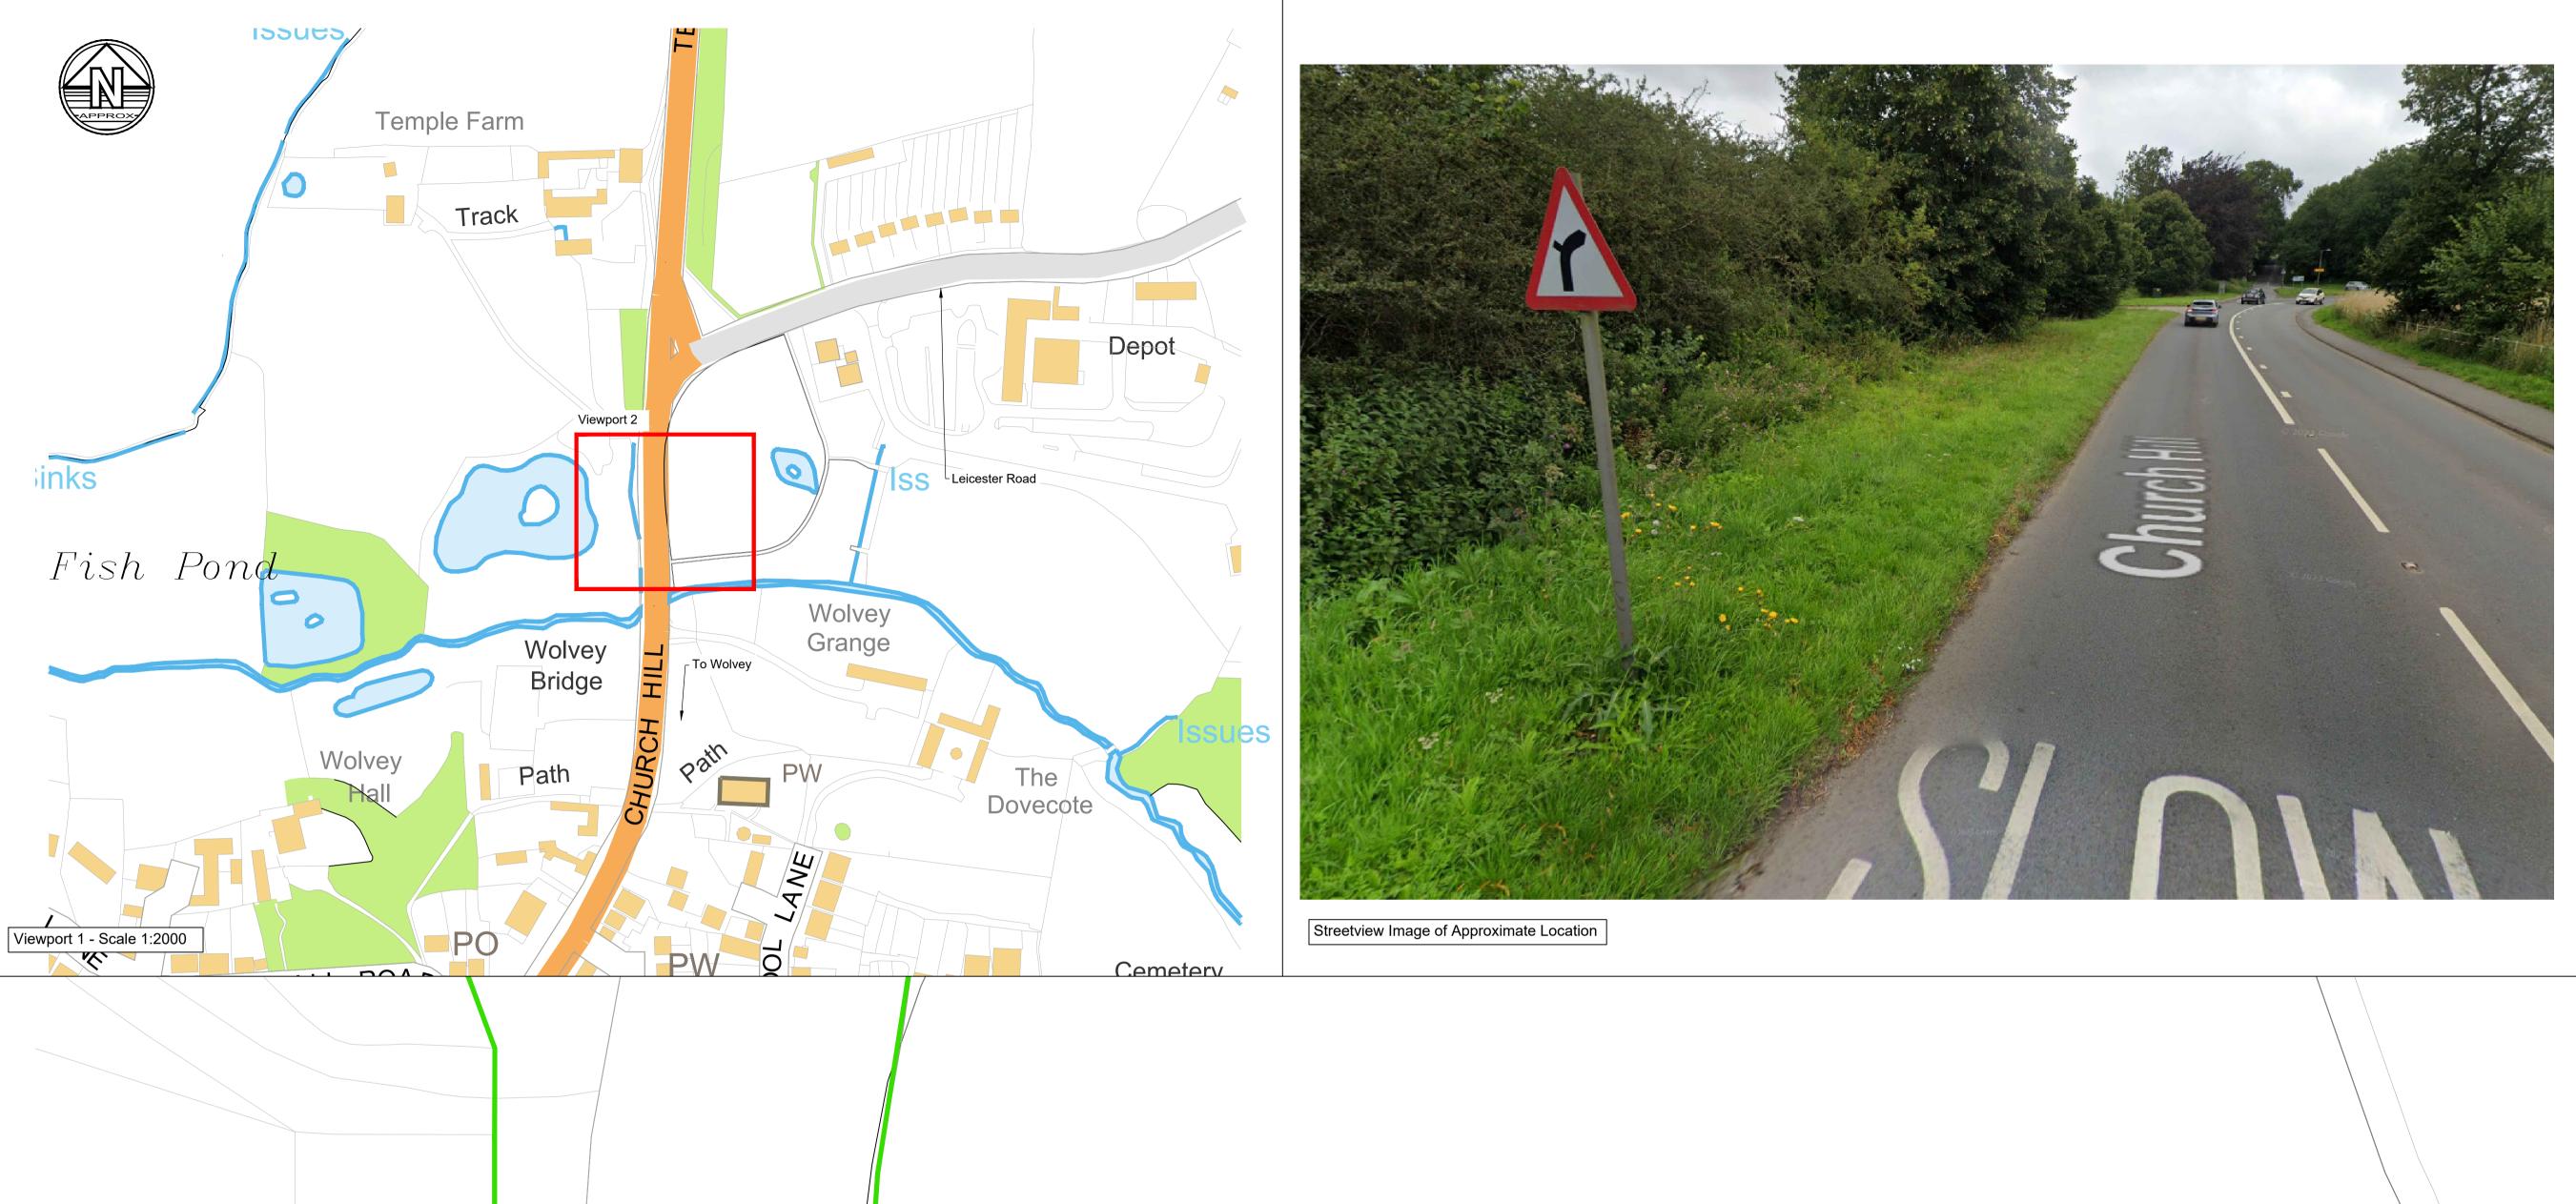

Project - Originator - Zone - Level - Type - Role - Number

Reviewed: A. Passmore

Church Hill

Notes

- Do not scale this drawing. All dimensions must be checked/ verified on site. If in doubt ask.
- This drawing is to be read in conjunction with all relevant architects, engineers and specialists drawings and specifications.
- All dimensions in millimetres unless noted otherwise. All levels in metres unless noted otherwise.
  - Any discrepancies noted on site are to be reported to the engineer immediately.
  - ANPR locations shown indicatively. Subject to detailed design, survey and approval by relevant highway authorities.