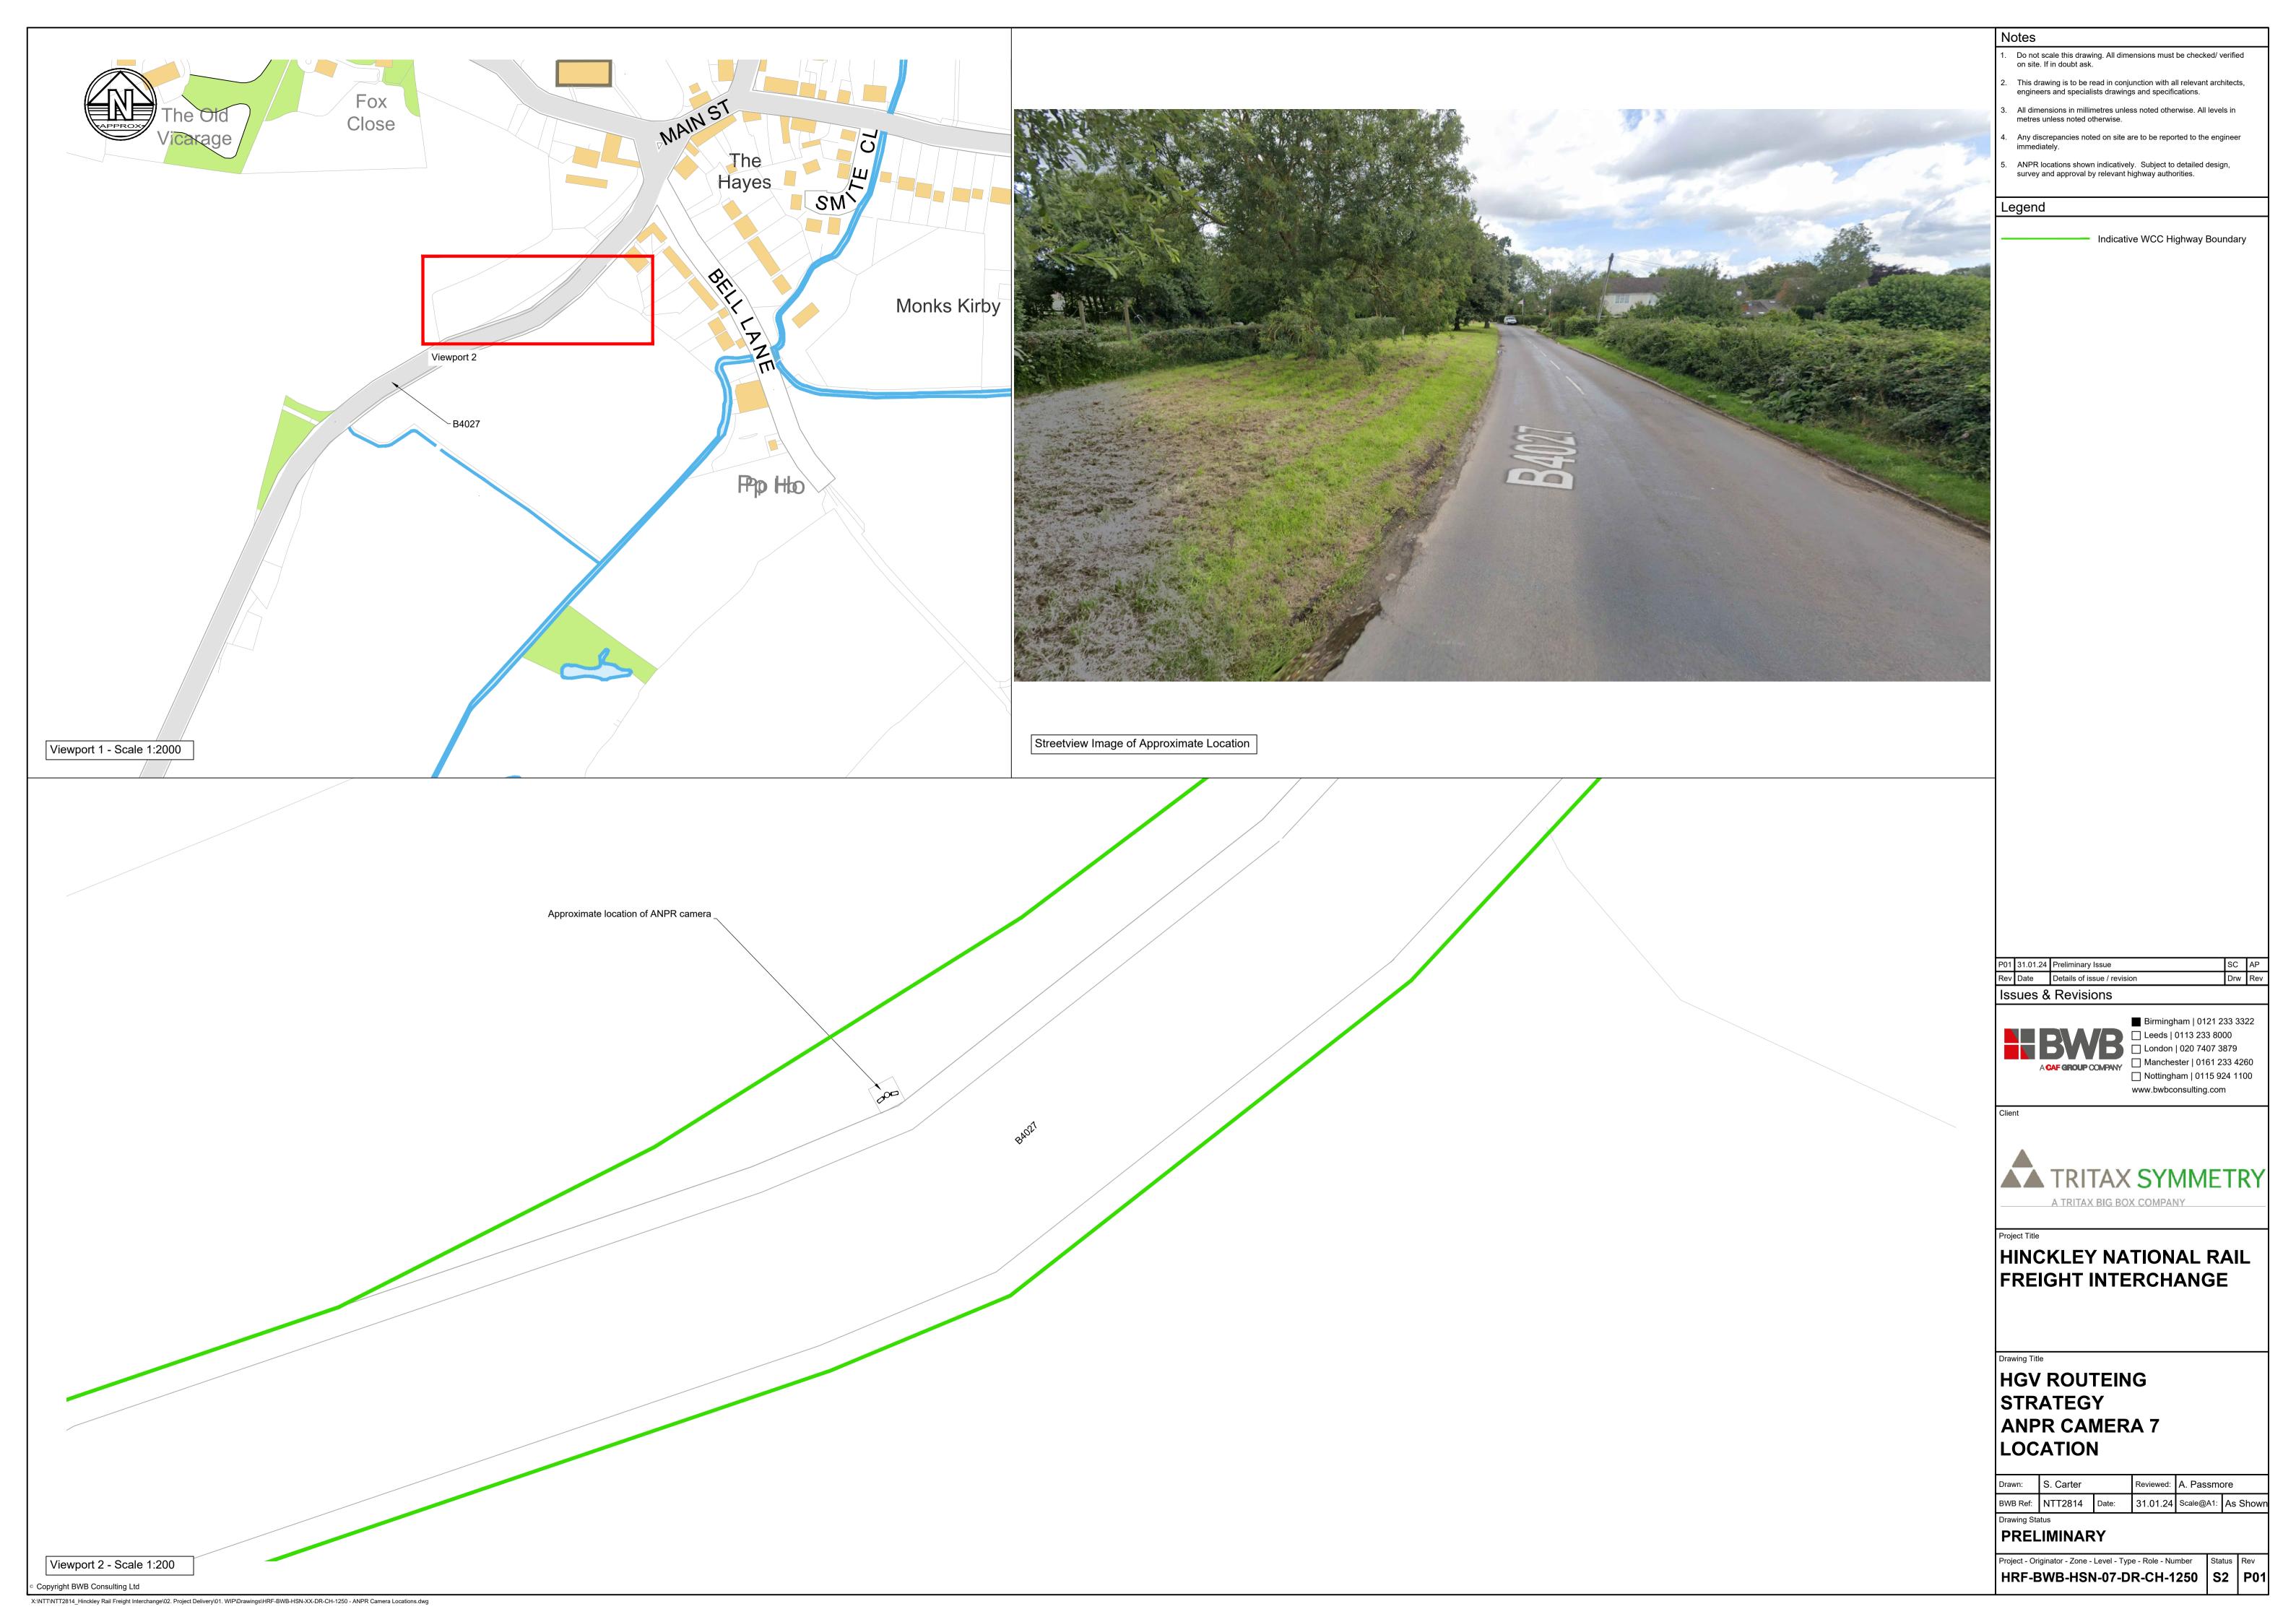

Viewport 2 - Scale 1:200

Approximate location of ANPR camera

- Do not scale this drawing. All dimensions must be checked/ verified on site. If in doubt ask.
- This drawing is to be read in conjunction with all relevant architects, engineers and specialists drawings and specifications.
- All dimensions in millimetres unless noted otherwise. All levels in metres unless noted otherwise.
  - Any discrepancies noted on site are to be reported to the engineer immediately.
  - ANPR locations shown indicatively. Subject to detailed design, survey and approval by relevant highway authorities.

Indicative WCC Highway Boundary

| P02 | 20.02.24 | Relocated Camera          | SC | AP |
|-----|----------|---------------------------|----|----|
| P01 | 31.01.24 | Preliminary Issue         | sc | AP |
| )   | Ditt     | Details of the control of | 7  | )  |