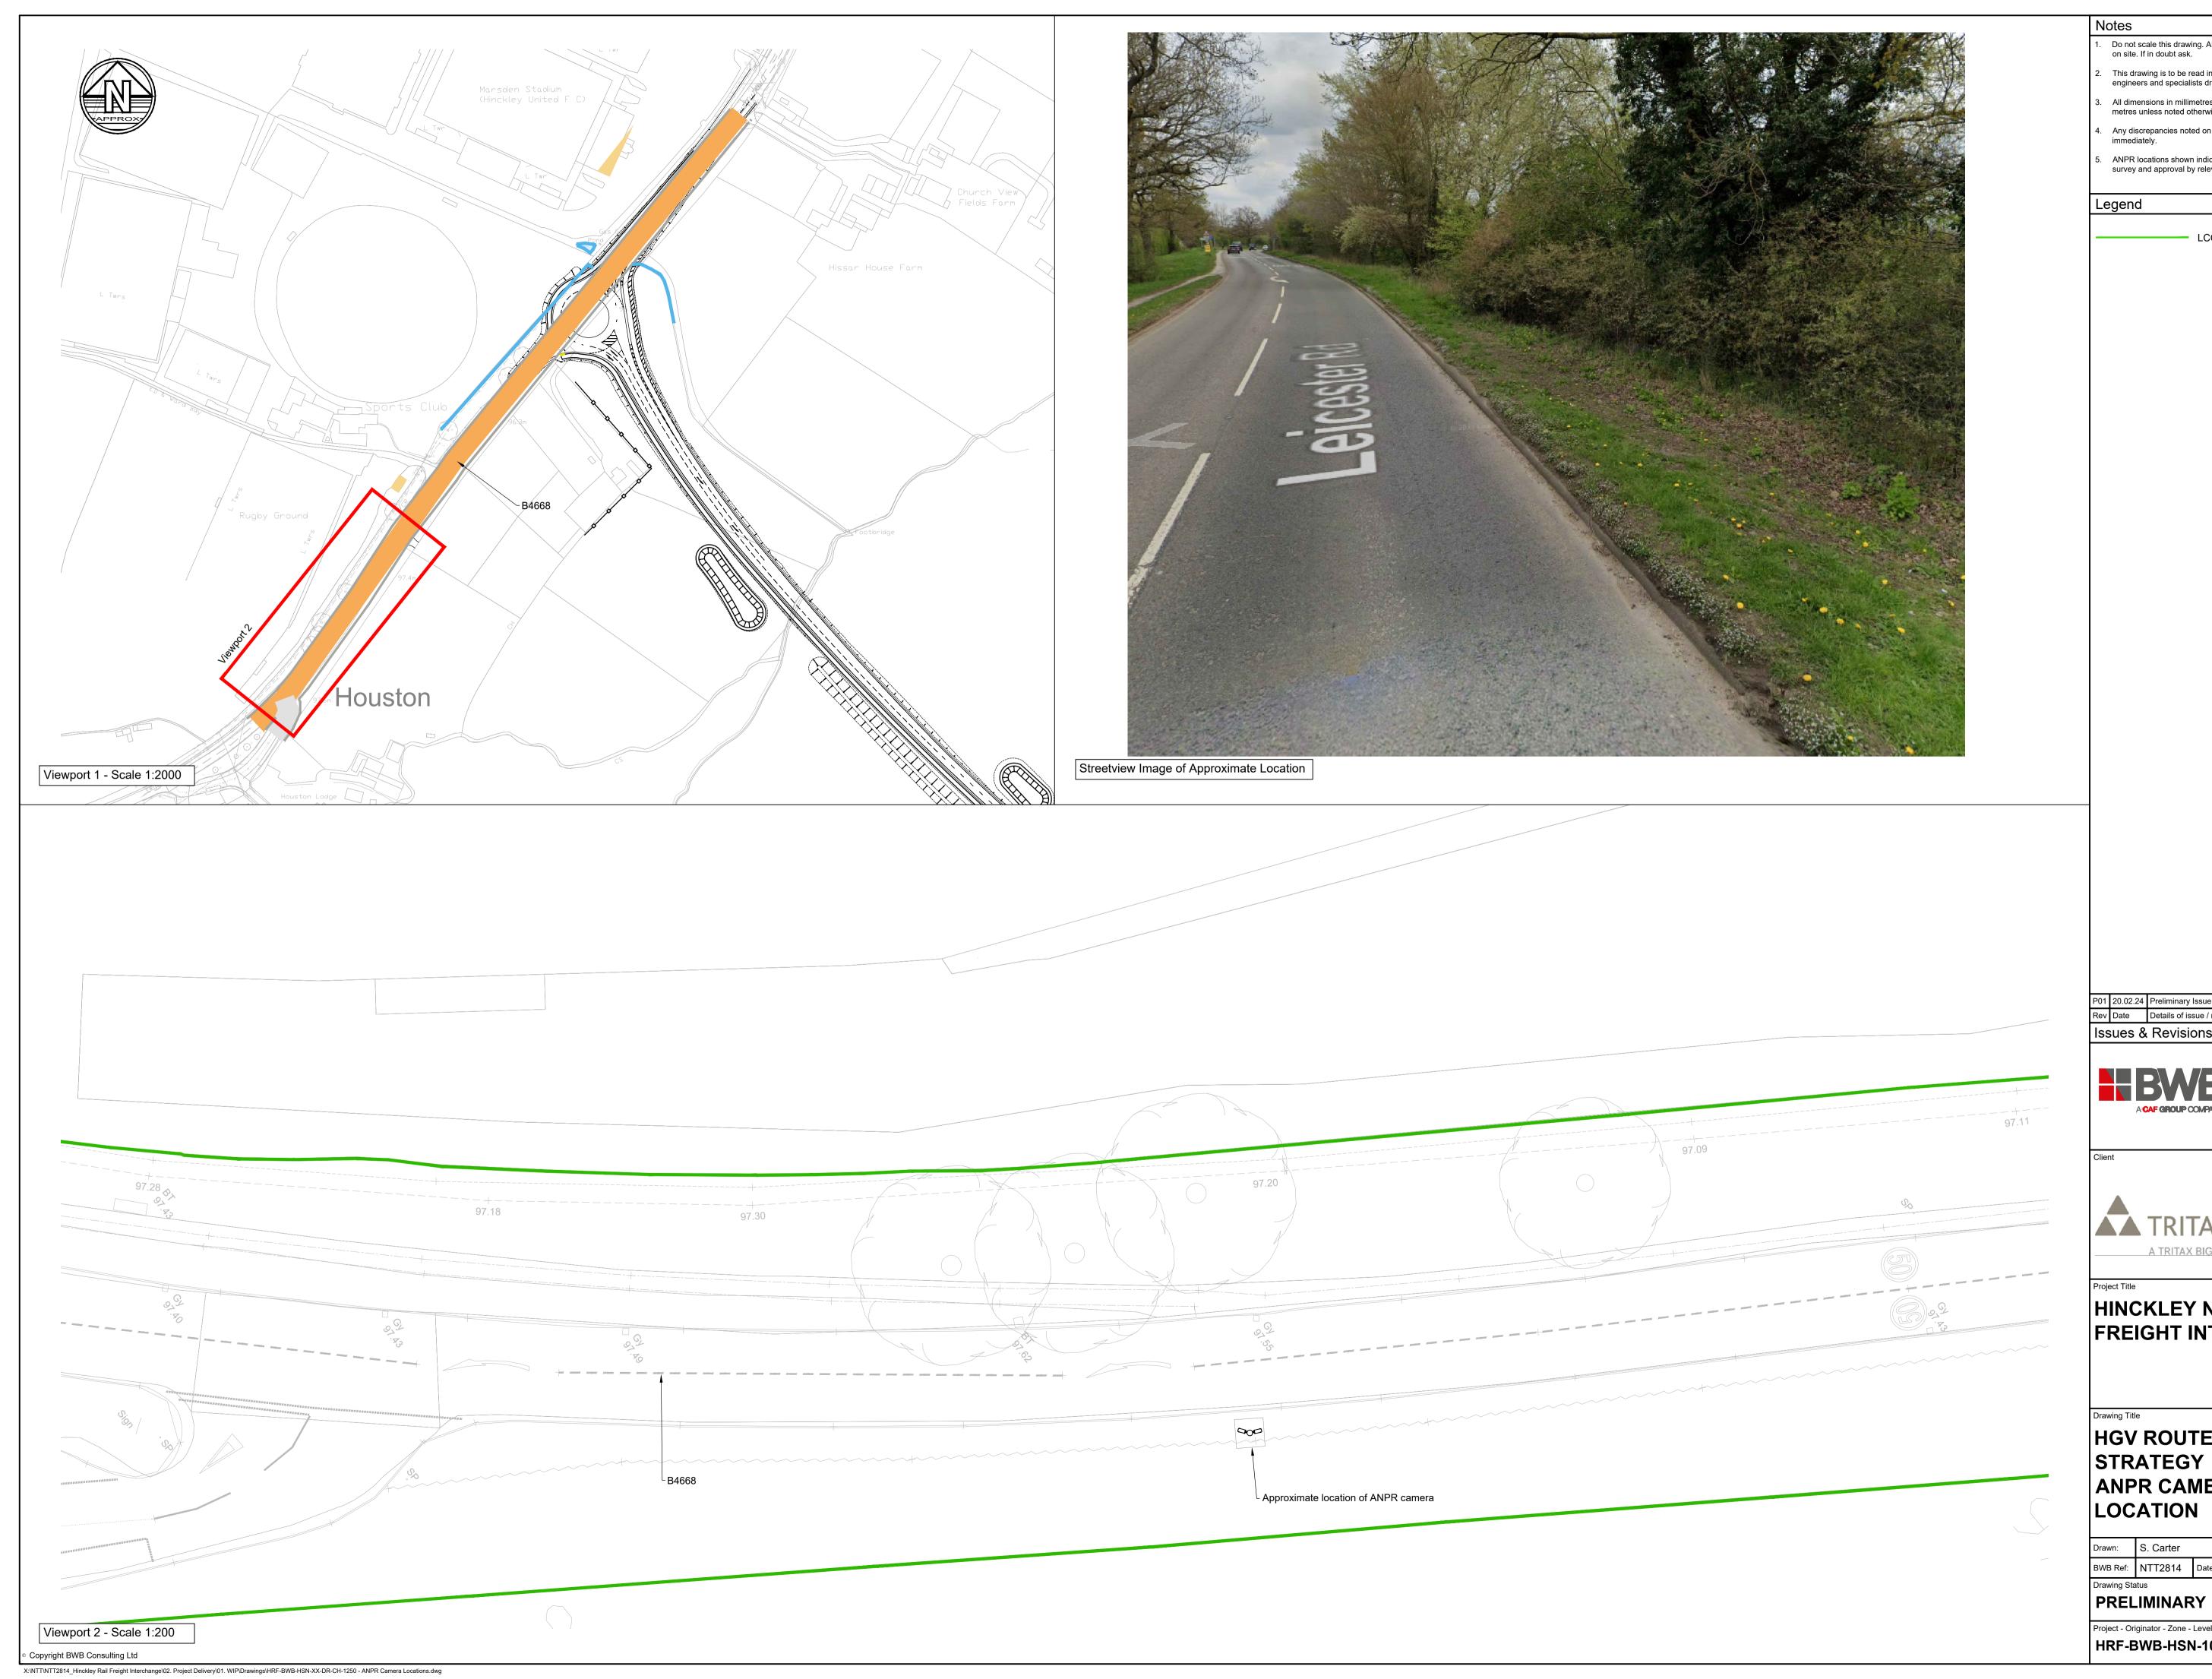

# **HGV ROUTEING** STRATEGY **ANPR CAMERA 9**

| Drawn:   | S. Carter |       | Reviewed: | A. Passmore |          |  |
|----------|-----------|-------|-----------|-------------|----------|--|
| BWB Ref: | NTT2814   | Date: | 20.02.24  | Scale@A1:   | As Shown |  |

Project - Originator - Zone - Level - Type - Role - Number HRF-BWB-HSN-09-DR-CH-1250 S2 P01

- Do not scale this drawing. All dimensions must be checked/ verified on site. If in doubt ask.
- This drawing is to be read in conjunction with all relevant architects, engineers and specialists drawings and specifications.
- All dimensions in millimetres unless noted otherwise. All levels in metres unless noted otherwise.
  - . Any discrepancies noted on site are to be reported to the engineer immediately.

ANPR locations shown indicatively. Subject to detailed design, survey and approval by relevant highway authorities.

LCC Highway Boundary

P01 20.02.24 Preliminary Issue
Rev Date Details of issue / revision Issues & Revisions