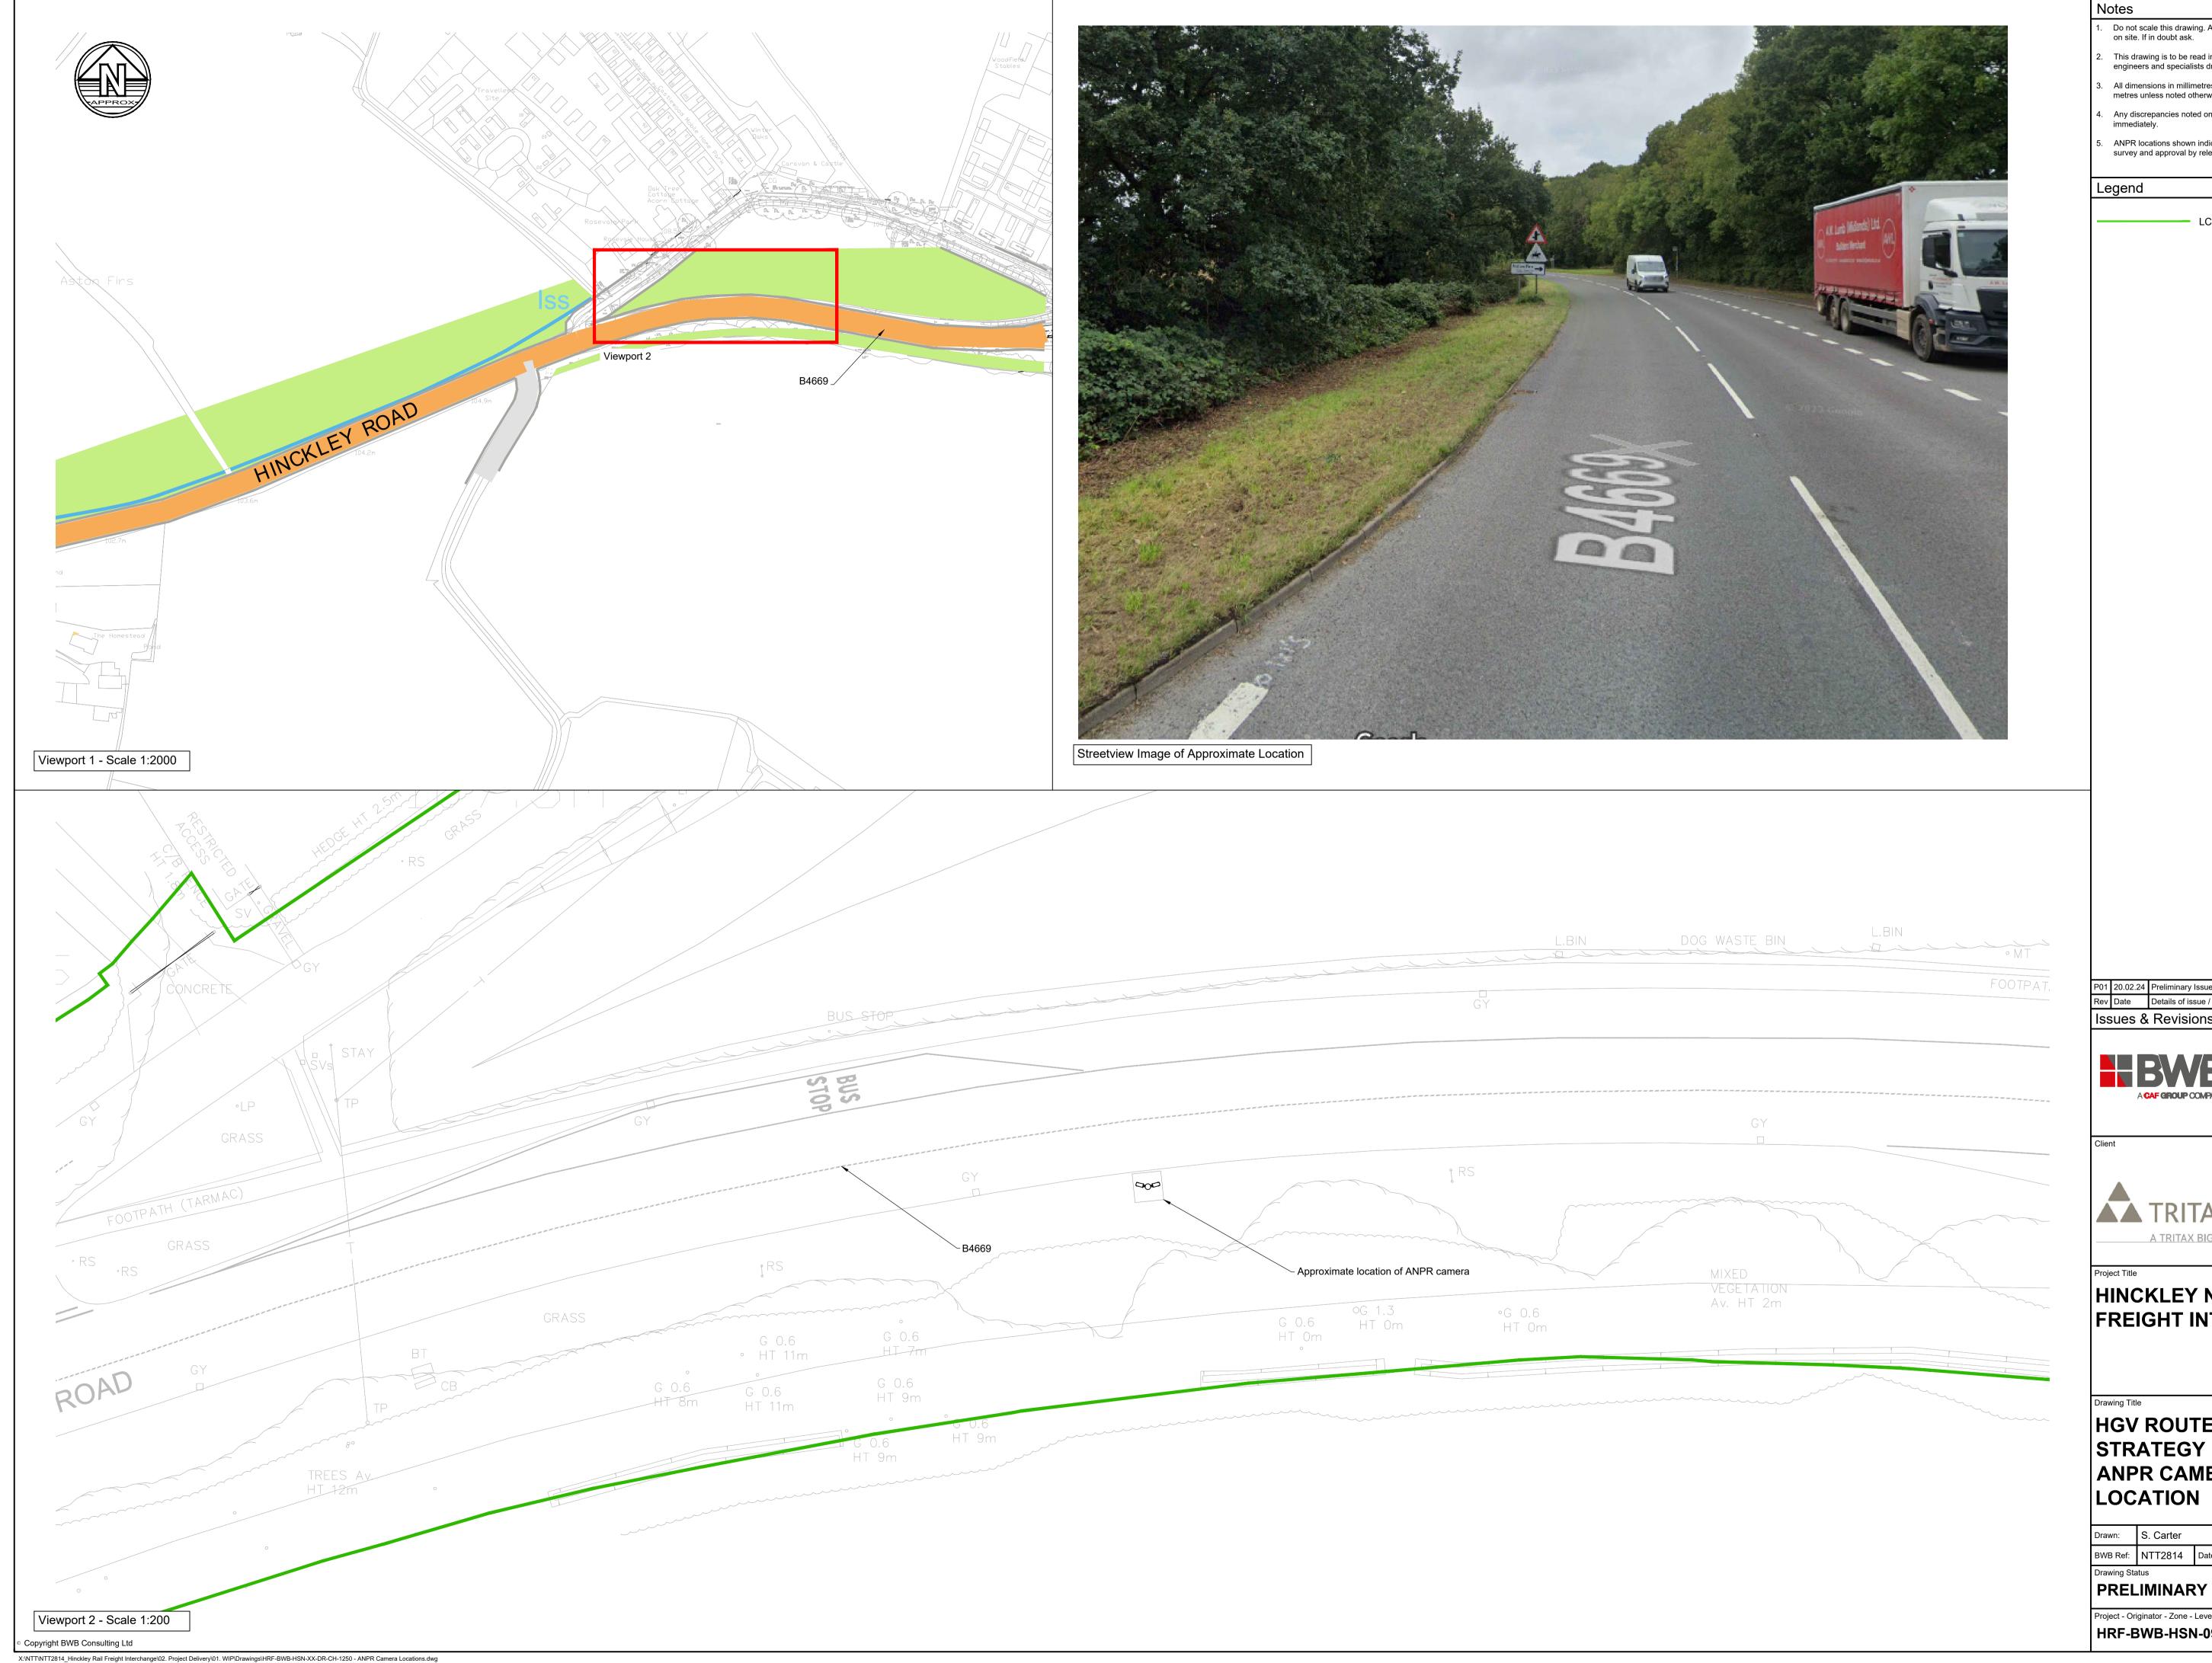

## **HGV ROUTEING** STRATEGY **ANPR CAMERA 1** LOCATION

| Drawn:   | S. Carter |       | Reviewed: | A. Passmore |          |
|----------|-----------|-------|-----------|-------------|----------|
| BWB Ref: | NTT2814   | Date: | 20.02.24  | Scale@A1:   | As Shown |

Project - Originator - Zone - Level - Type - Role - Number

Reviewed: A. Passmore

Church Hill

Notes

- Do not scale this drawing. All dimensions must be checked/ verified on site. If in doubt ask.
- This drawing is to be read in conjunction with all relevant architects, engineers and specialists drawings and specifications.
- All dimensions in millimetres unless noted otherwise. All levels in metres unless noted otherwise.
  - Any discrepancies noted on site are to be reported to the engineer immediately.
  - ANPR locations shown indicatively. Subject to detailed design, survey and approval by relevant highway authorities.

Legend

Indicative WCC Highway Boundary

| 2 | 20.02.24 | Relocated Camera            | SC  | AP  |
|---|----------|-----------------------------|-----|-----|
| 1 | 31.01.24 | Preliminary Issue           | sc  | AP  |
| / | Date     | Details of issue / revision | Drw | Rev |