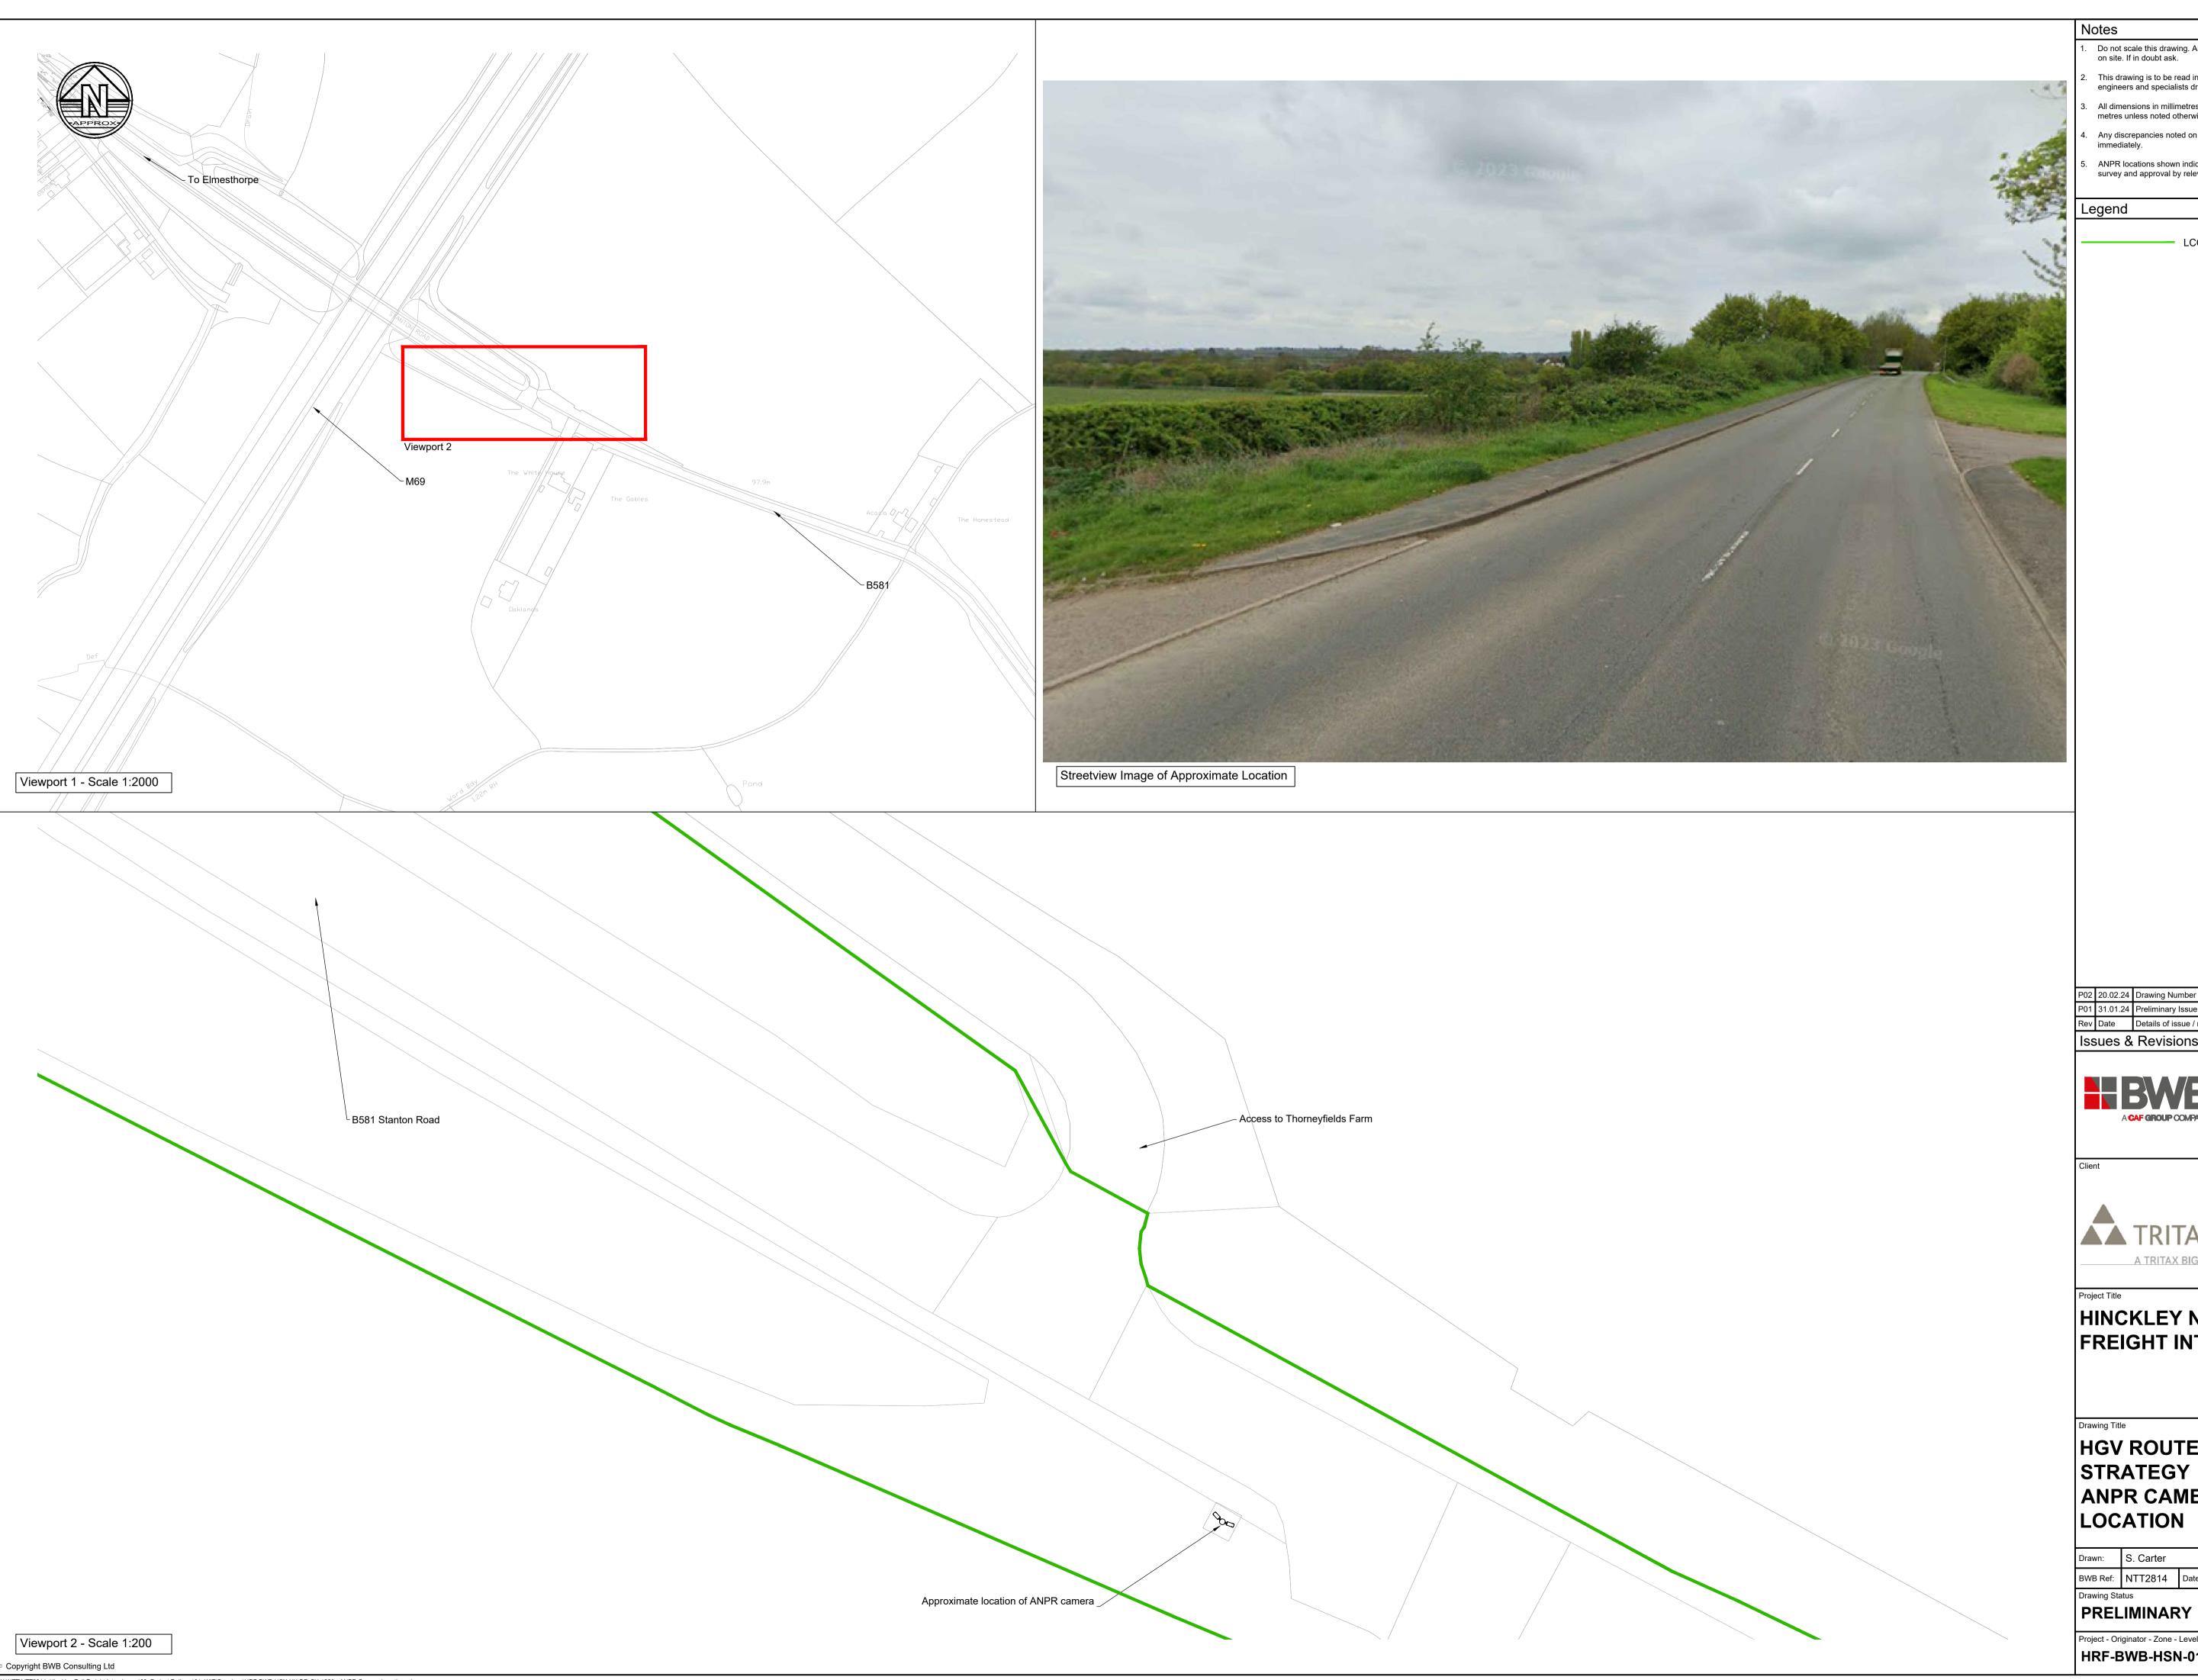

## **HGV ROUTEING** STRATEGY **ANPR CAMERA 1** LOCATION

| Drawn:   | S. Carter |       | Reviewed: | A. Passmore |          |
|----------|-----------|-------|-----------|-------------|----------|
| BWB Ref: | NTT2814   | Date: | 20.02.24  | Scale@A1:   | As Shown |

Project - Originator - Zone - Level - Type - Role - Number

Reviewed: A. Passmore

Church Hill

Notes

- Do not scale this drawing. All dimensions must be checked/ verified on site. If in doubt ask.
- This drawing is to be read in conjunction with all relevant architects, engineers and specialists drawings and specifications.
- All dimensions in millimetres unless noted otherwise. All levels in metres unless noted otherwise.
  - Any discrepancies noted on site are to be reported to the engineer immediately.
  - ANPR locations shown indicatively. Subject to detailed design, survey and approval by relevant highway authorities.