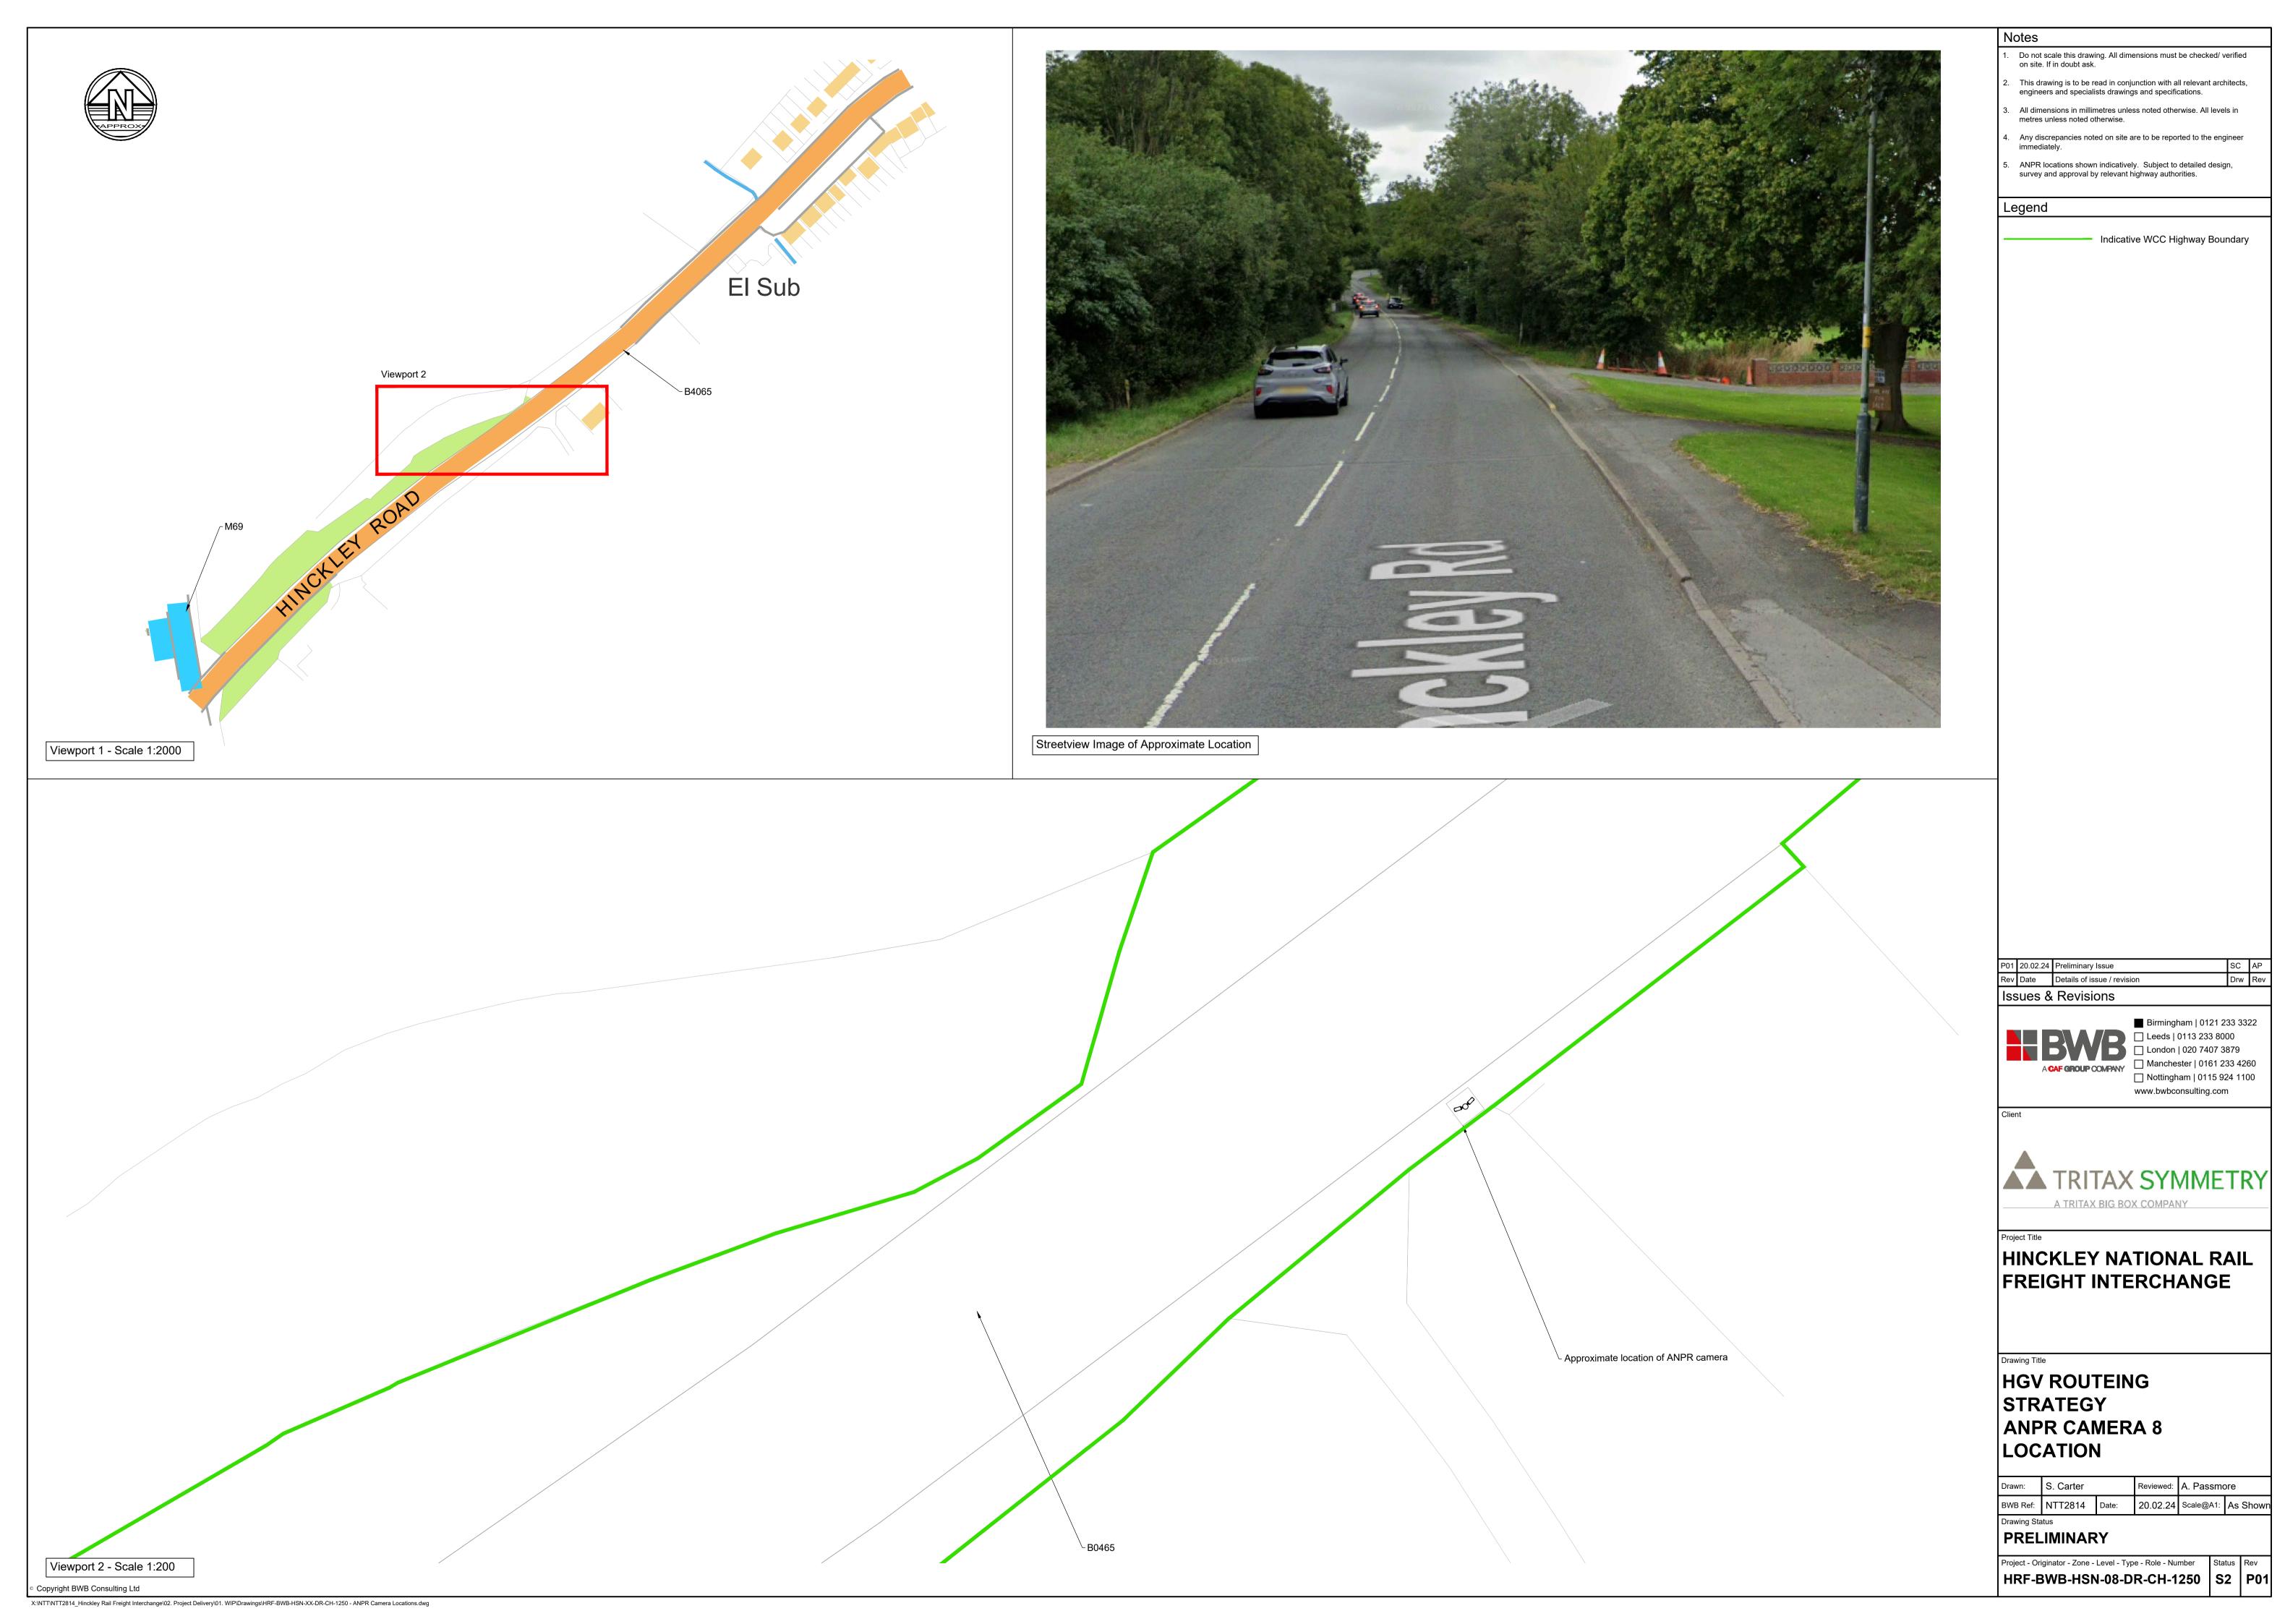

Project - Originator - Zone - Level - Type - Role - Number

- Do not scale this drawing. All dimensions must be checked/ verified on site. If in doubt ask.
- This drawing is to be read in conjunction with all relevant architects, engineers and specialists drawings and specifications.
- All dimensions in millimetres unless noted otherwise. All levels in metres unless noted otherwise.
  - Any discrepancies noted on site are to be reported to the engineer

ANPR locations shown indicatively. Subject to detailed design, survey and approval by relevant highway authorities.

LCC Highway Boundary

P01 20.02.24 Preliminary Issue
Rev Date Details of issue / revision