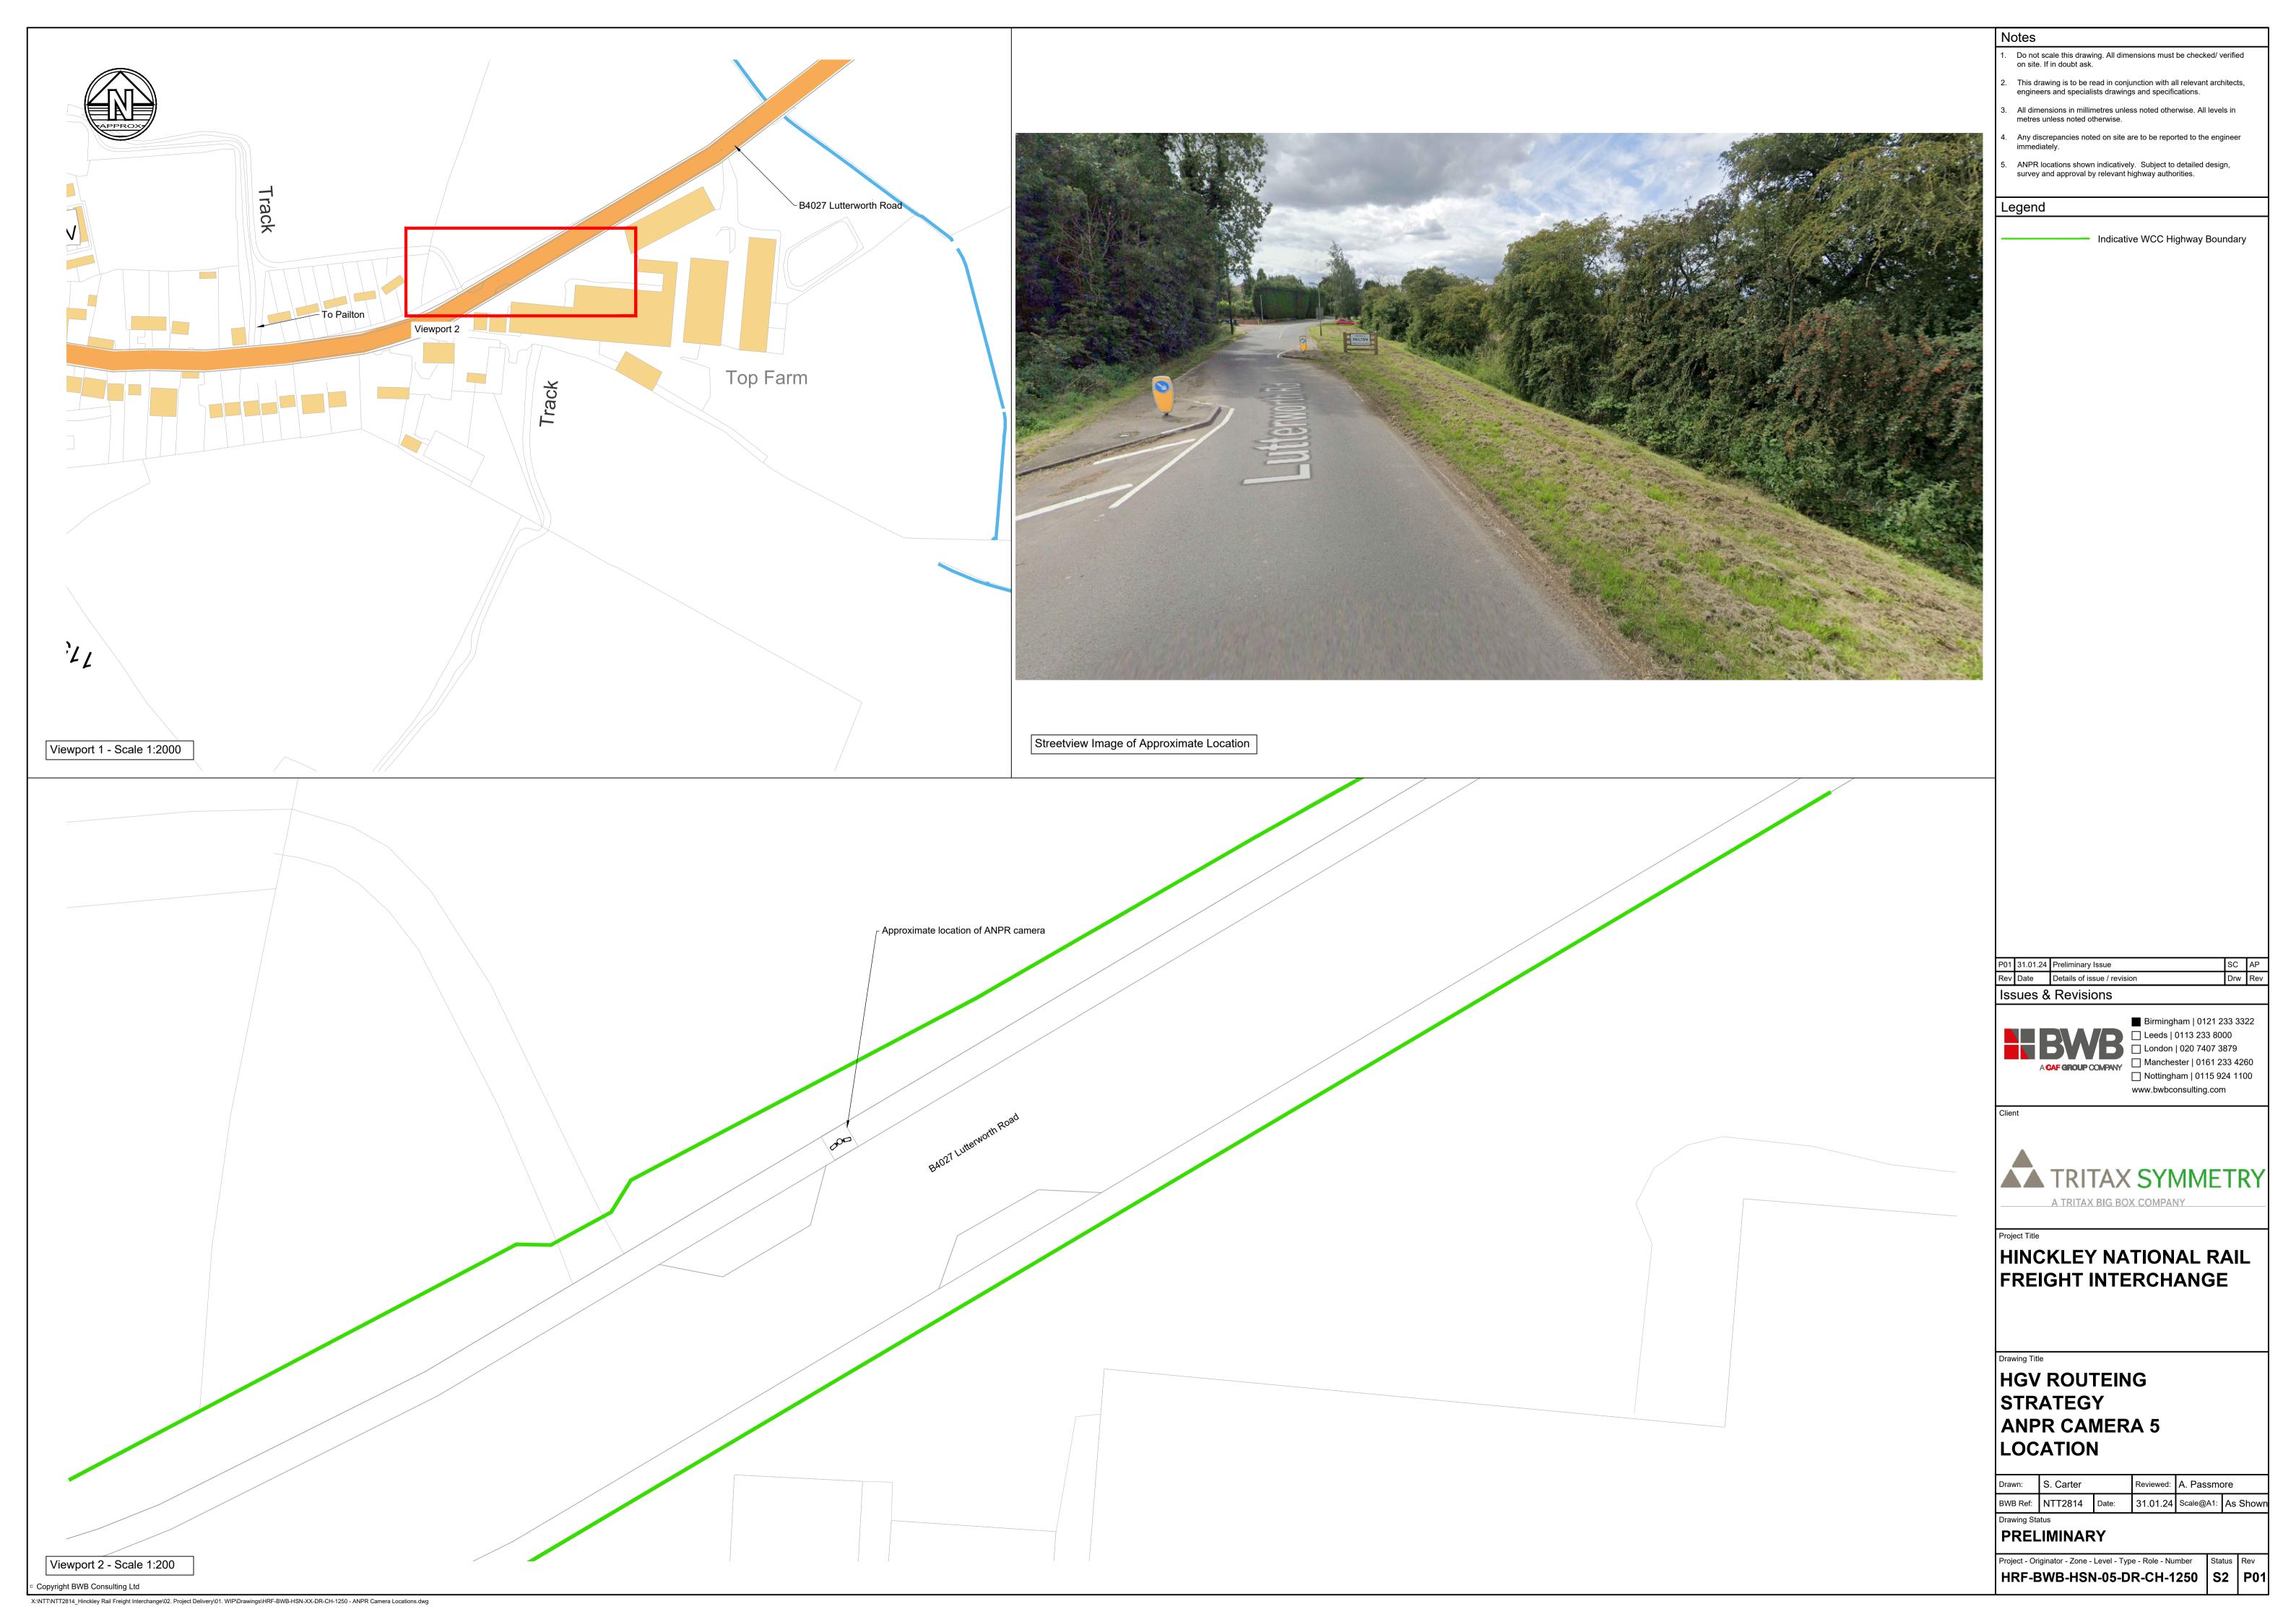

- Do not scale this drawing. All dimensions must be checked/ verified on site. If in doubt ask.
- This drawing is to be read in conjunction with all relevant architects, engineers and specialists drawings and specifications.
- All dimensions in millimetres unless noted otherwise. All levels in metres unless noted otherwise.
  - Any discrepancies noted on site are to be reported to the engineer immediately.
  - ANPR locations shown indicatively. Subject to detailed design, survey and approval by relevant highway authorities.

LCC Highway Boundary

P02 20.02.24 Drawing Number Update
P01 31.01.24 Preliminary Issue
Rev Date Details of issue / revision Issues & Revisions